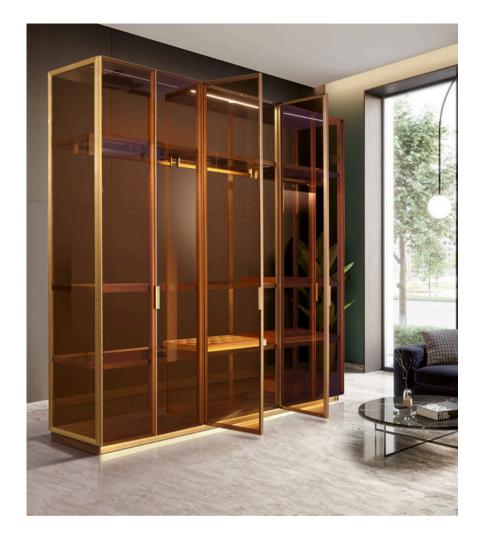

# GLASS DOORS ALUMINUM FRAMES

# **FEATURES**

- \* Long Lifetime Of 50,000 Cycles
- \* Soft close special hinges
- \* Thickened material
- \* Precise hole position
- \* Corner seamless link
- \* Stable Closing Speed From 90° To 0°
- \* 0° position Accurate Stop
- \* Smooth Action Without Noise