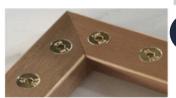

# **SPICIFICATIONS**

Zinc Alloy Connector

Iron connector

Screw

**Special Hinges** 

**Thickened Material** 

**Precise Hole Position** 

**Corner Seamless Link** 

# **FEATURES**

- \* Long Lifetime Of 50,000 Cycles
- \* Soft close special hinges
- \* Thickened material
- \* Precise hole position
- \* Corner seamless link
- \* Stable Closing Speed From 90° To 0°
- \* 0° position Accurate Stop
- \* Smooth Action Without Noise