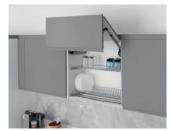

### WARDROBE ACCESSORIES

### COLLECTION

shelf groups that optimize cupboard space, wardrobe accessories that simplify our lives through starax wardrobe accessories.

Cloth Hanger Stick With Hook

Plasctic Trouser Rack Telescopic Rail

Foldable Ironing Board

Shoe Holder Telescopic Rail

Wire Shelf Telescopic Rail

Undermount Rail Aluminium Drawer

()samer