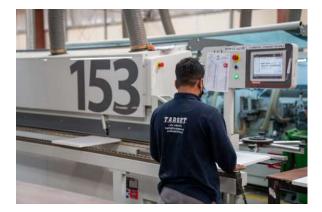

### TARGET

17 Wood Machines
600 Board Cutting / Day
7500 Linear Meter Edge Band / Day

### **SERVICE CENTER**

With our efficiently equipped service center with the top notch technology, we are committed to grant the highest quality, the widest variety and the fastest production of your needs

### **WOOD CUTTING**

Our wood cutting machine is designed to help you cut wood with precision and speed, making your wood-working projects easier and more efficient.

### EDGE BANDING

Our edge banding machines are the fastest in the world with speeds of 25 meters / minute.

### BORING

Our wood boring machine is designed to help you drill holes in wood with precision and speed, making your woodworking projects easier and more efficient

W: www.targetfurniture.qa E: trading@targetqatar.com T: +974 4002 9898