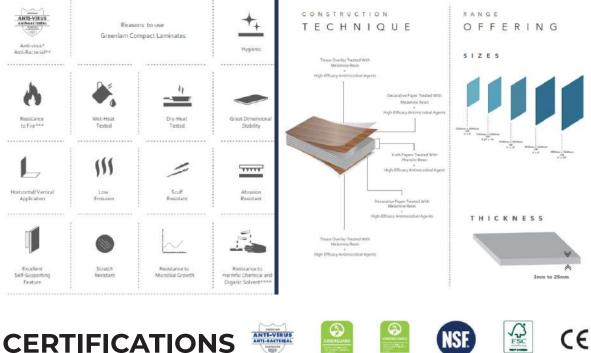

# **ABOUT Greenlam**

High pressure laminate is produced by saturating multiple layers of kraft paper with phenolic resin. A layer of printed décor paper is placed on top of the kraft paper before pressing. It is considered to be one of the most durable decorative surface materials and is available with special performance properties including chemical, fire and wear resistance.

# **COMPACT LAMINATES**

High pressure laminate is produced by saturating multiple layers of kraft paper with phenolic resin. A layer of printed décor paper is placed on top of the kraft paper before pressing. It is considered to be one of the most durable decorative surface materials and is available with special performance properties including chemical, fire and wear resistance.

#### **TECHNICAL SPECIFICATIONS**