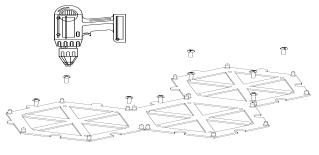

# **INSTALLATION METHOD**

Once the pasting process is over, strengthen the apparatus by screwing it from determined points.

Complete the installation process by attaching the pin space holes that are on the inside of the top parts of the product to the pin bulges that are on the bottom installation apparatus.