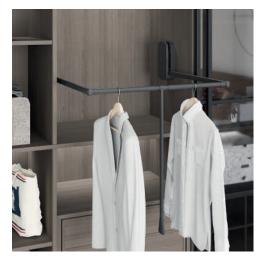

### COLLECTION

shelf groups that optimize cupboard space, wardrobe accessories that simplify our lives through starax wardrobe accessories.

Cloth Hanger Stick With Hook

Plasctic Trouser Rack Telescopic Rail

Foldable Ironing Board

Shoe Holder Telescopic Rail

Wire Shelf Telescopic Rail

Undermount Rail Aluminium Drawer

()samer