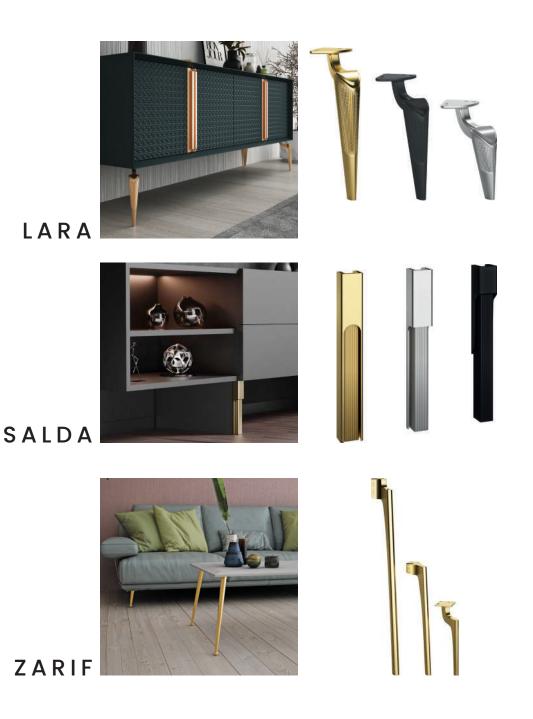

### TARGET

17 Wood Machines
600 Board Cutting / Day
7500 Linear Meter Edge Band / Day

### **SERVICE CENTER**

With our efficiently equipped service center with the top notch technology, we are committed to grant the highest quality, the widest variety and the fastest production of your needs