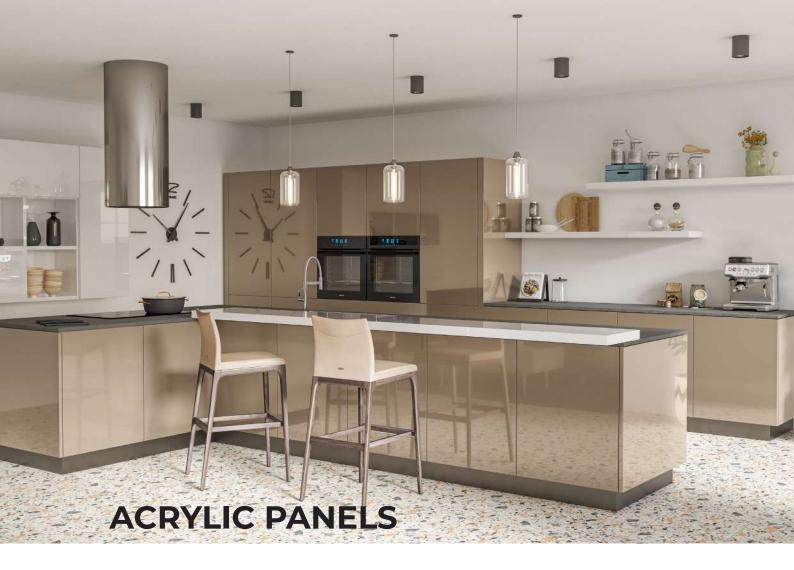

Acrylic panels are produced by coating the front surface of the MDF that has quality features above the standards with the am 1800topx scratch-proof materials, which are the highest quality products of the world's best acrylic producer Senosan, and coating the back surface with the same color of durable linings.