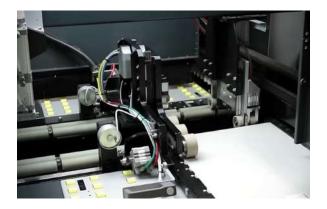

### **WOOD CUTTING**

Our wood cutting machine is designed to help you cut wood with precision and speed, making your wood-working projects easier and more efficient.

### EDGE BANDING

Our edge banding machines are the fastest in the world with speeds of 25 meters / minute.

### BORING

Our wood boring machine is designed to help you drill holes in wood with precision and speed, making your woodworking projects easier and more efficient

W: www.targetfurniture.qa E: trading@targetqatar.com T: +974 4002 9898