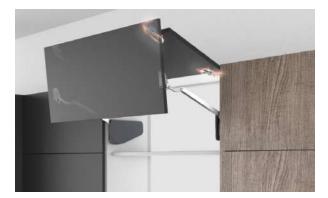

### DRAWER AND LIFTING DOORS

Drawer Box System

Drawer Slide System

Bottom Mounting Drawer Slides

Smart Slide System

Multi Mech Lifting Door System