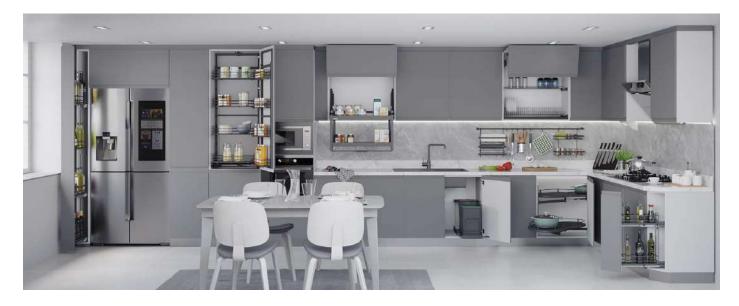

### KITCHEN ACCESSORIES

The kitchen accessories product groups are functional larder systems, ergonomic underworkbench and corner units, midway accessories that bring new minds into our kitchens.

Twin Ladder