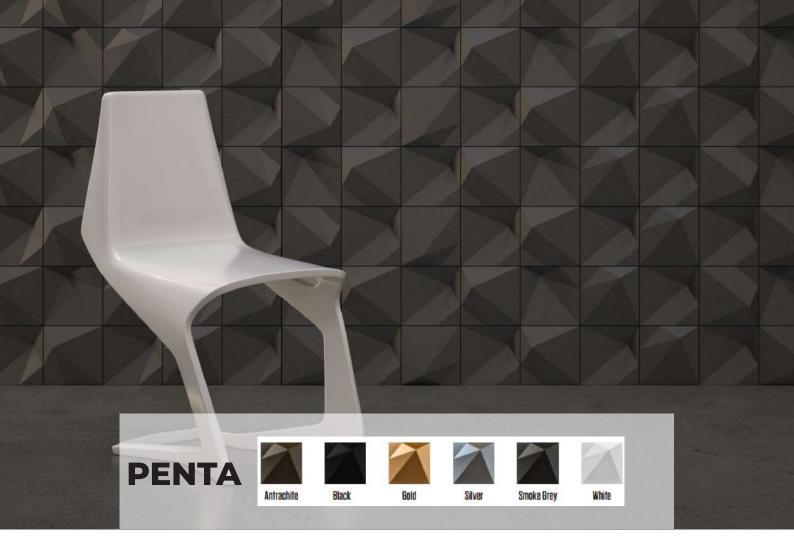

#### 3D WALL

3d wall panels are produced from light and hard reinforced polymer material.

There is acrylic paint on the product surface. Its protrusion from the wall varies between 3-7 cm. Unlike 3D wallpapers or 3D ceramics, it is a truly 3D wall panel.

3d wall panels are suitable for indoor use are guaranteed for 5 years of colorfastness. Our 3-dimensional wall panels, which are produced for outdoor use, are offered for sale with a 3-year colorfastness guarantee.

#### INNOVATE PANEL CONCEPT FOR TODAY'S ARCHITECTURE

- Easiness of installation
- Practicability of packing system
- Unique concept design
- Modern elegant and attractive apprearance support
- Product usage in contemporary architecture