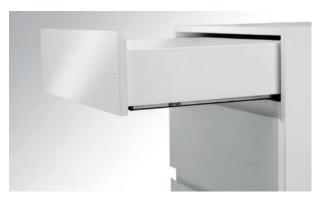

### DRAWER AND LIFTING DOORS

Drawer Box System

Drawer Slide System

Bottom Mounting Drawer Slides

Smart Slide System

Multi Mech Lifting Door System