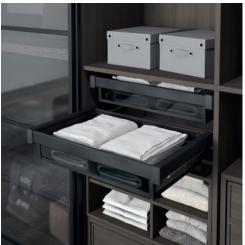

### WARDROBE ACCESSORIES

### COLLECTION

shelf groups that optimize cupboard space, wardrobe accessories that simplify our lives through starax wardrobe accessories.

Cloth Hanger Stick With Hook

Plasctic Trouser Rack Telescopic Rail

Foldable Ironing Board

Shoe Holder Telescopic Rail

Wire Shelf Telescopic Rail

Undermount Rail Aluminium Drawer

()samer