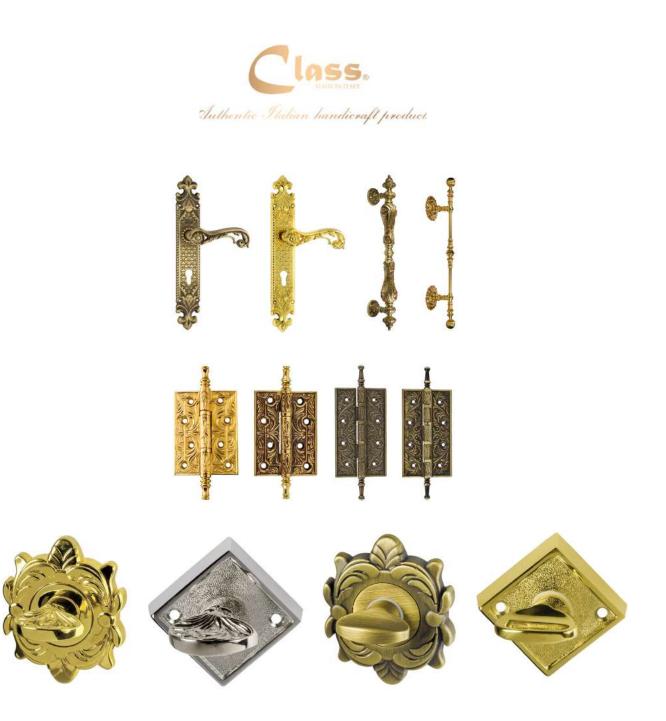

#### DOOR & FURNITURE HANDLES

Frosio Bortolo is a 100% Italian company with over 70 years of family history which has expanded its vision over time, going from the purely manufacturing space to a commercial enterprise, With two prominent brands in the market—Forme and Class—both renowned for their industry presence and reputation..

### CLASS

Frosio Bortolo is a 100% Italian company with over 70 years of family history which has expanded its vision over time, going from the purely manufacturing space to a commercial enterprise, With two prominent brands in the market— Forme and Class—both renowned for their industry presence and reputation..