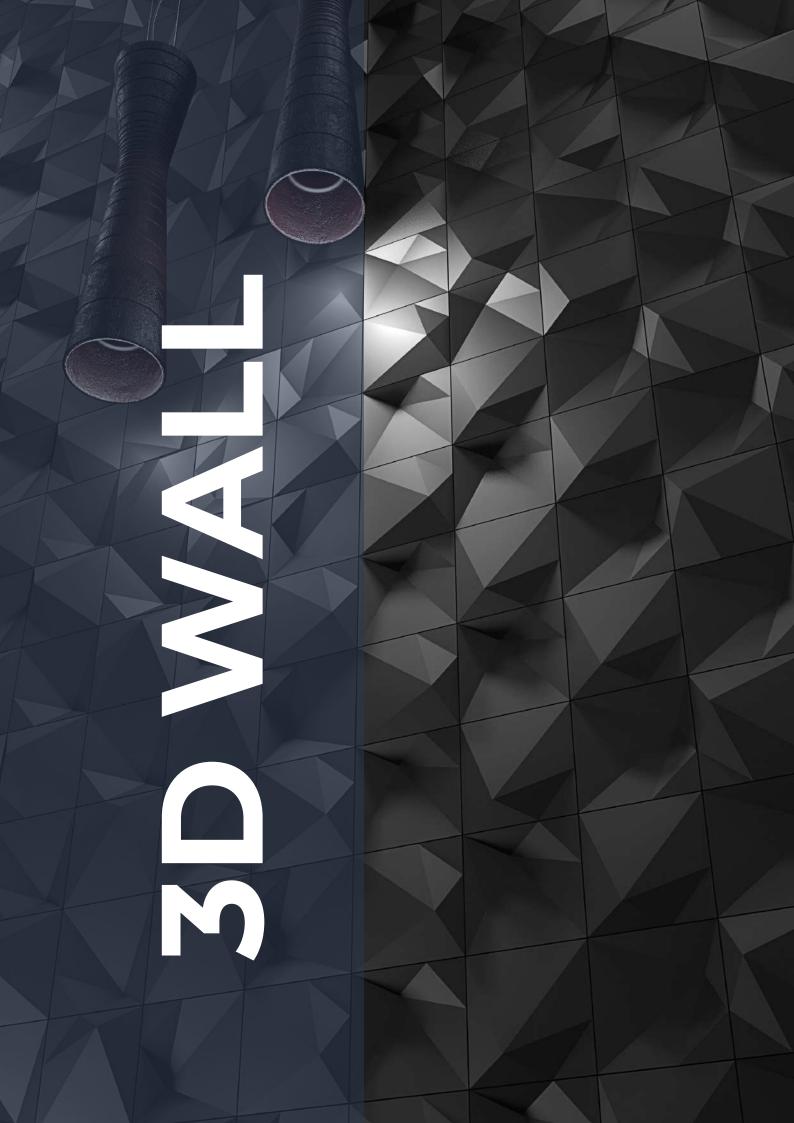

#### 3D WALL

3d wall panels are produced from light and hard reinforced polymer material.

There is acrylic paint on the product surface. Its protrusion from the wall varies between 3-7 cm. Unlike 3D wallpapers or 3D ceramics, it is a truly 3D wall panel.

3d wall panels are suitable for indoor use are guaranteed for 5 years of colorfastness. Our 3-dimensional wall panels, which are produced for outdoor use, are offered for sale with a 3-year colorfastness guarantee.

#### INNOVATE PANEL CONCEPT FOR TODAY'S ARCHITECTURE

- Easiness of installation
- Practicability of packing system
- Unique concept design
- Modern elegant and attractive apprearance support
- Product usage in contemporary architecture