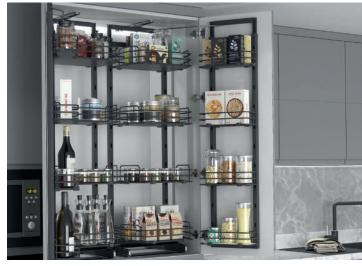

### KITCHEN ACCESSORIES

The kitchen accessories product groups are functional larder systems, ergonomic underworkbench and corner units, midway accessories that bring new minds into our kitchens.

Twin Ladder