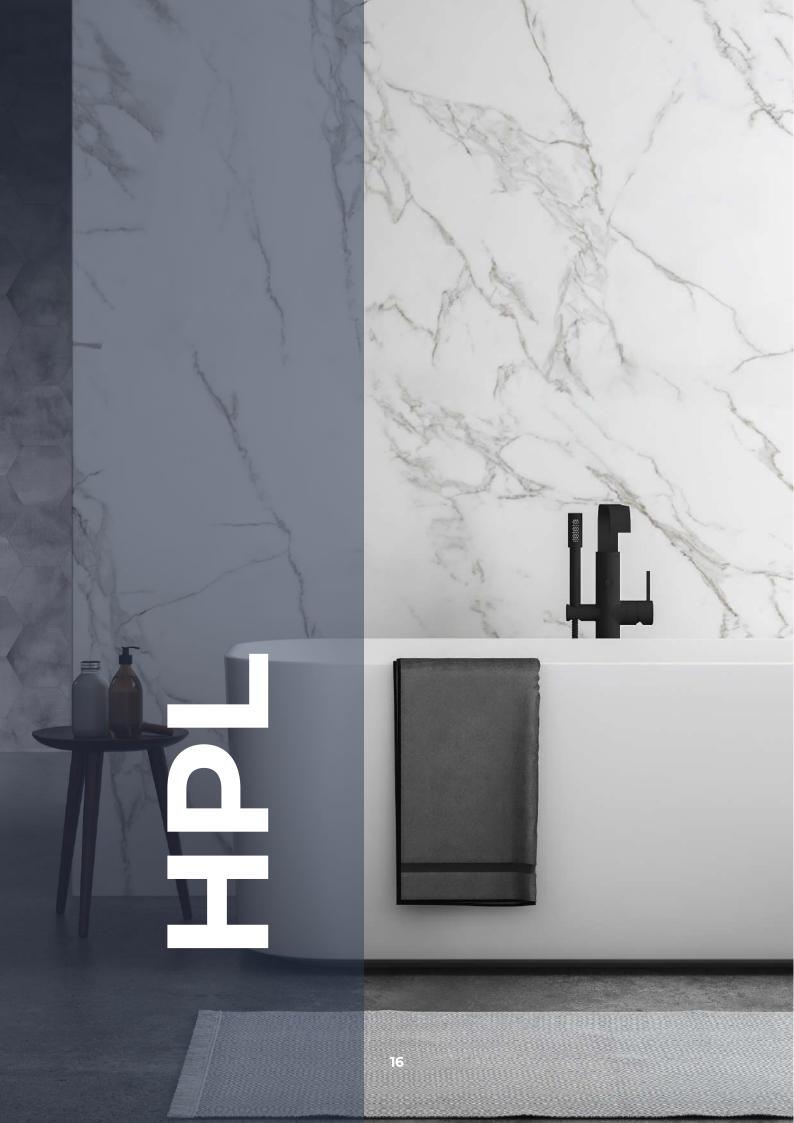

#### ΗΡL

# **ABOUT Greenlam**

High pressure laminate is produced by saturating multiple layers of kraft paper with phenolic resin. A layer of printed décor paper is placed on top of the kraft paper before pressing. It is considered to be one of the most durable decorative surface materials and is available with special performance properties including chemical, fire and wear resistance.

# COLLECTIONS

Professionals such as architects, interior designers and end consumers can rely on us to immerse their decor ideas with elegance and character.