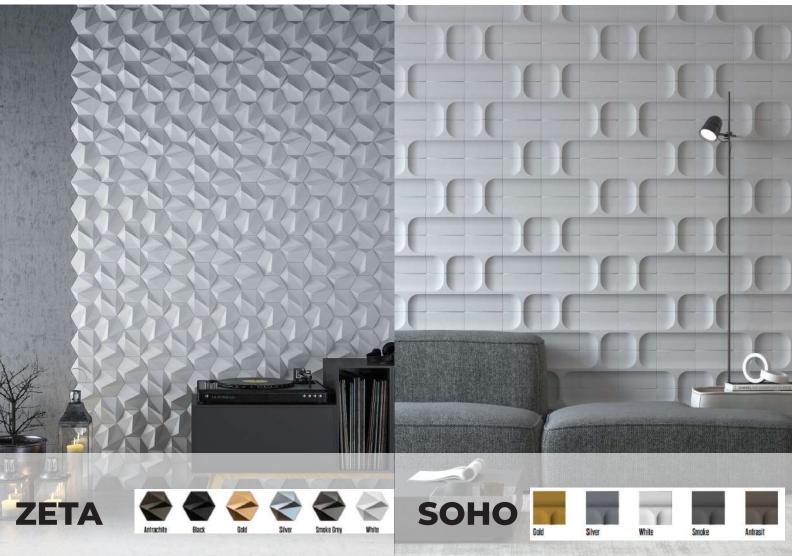

#### 3D WALL

3d wall panels are produced from light and hard reinforced polymer material.

There is acrylic paint on the product surface. Its protrusion from the wall varies between 3-7 cm. Unlike 3D wallpapers or 3D ceramics, it is a truly 3D wall panel.

3d wall panels are suitable for indoor use are guaranteed for 5 years of colorfastness. Our 3-dimensional wall panels, which are produced for outdoor use, are offered for sale with a 3-year colorfastness guarantee.

#### INNOVATE PANEL CONCEPT FOR TODAY'S ARCHITECTURE

- Easiness of installation
- Practicability of packing system
- Unique concept design
- Modern elegant and attractive apprearance support
- Product usage in contemporary architecture