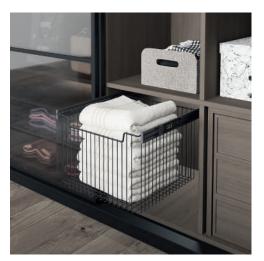

### WARDROBE ACCESSORIES

### COLLECTION

shelf groups that optimize cupboard space, wardrobe accessories that simplify our lives through starax wardrobe accessories.

Cloth Hanger Stick With Hook

Plasctic Trouser Rack Telescopic Rail

Foldable Ironing Board

Shoe Holder Telescopic Rail

Wire Shelf Telescopic Rail

Undermount Rail Aluminium Drawer

()samer