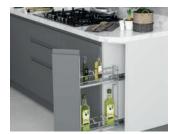

### KITCHEN ACCESSORIES

The kitchen accessories product groups are functional larder systems, ergonomic underworkbench and corner units, midway accessories that bring new minds into our kitchens.

Twin Ladder