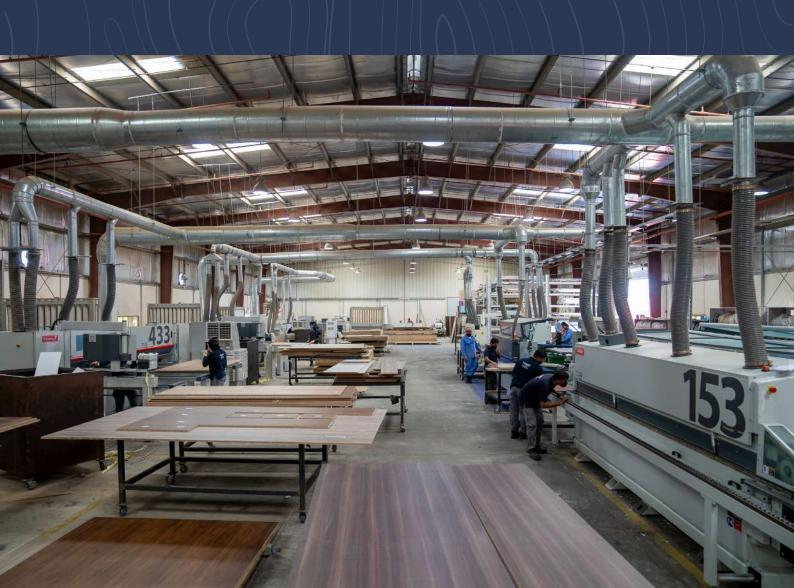

### **WOOD CUTTING**

Our wood cutting machine is designed to help you cut wood with precision and speed, making your wood-working projects easier and more efficient.