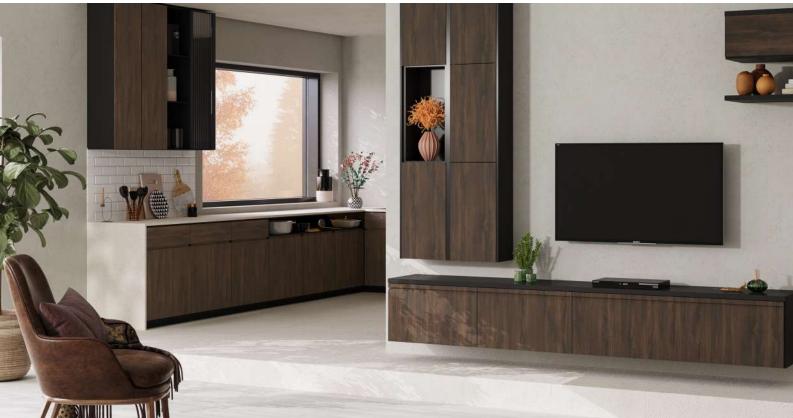

# **VISION COLLECTION**

MEDELAM melamine-faced panels are produced by coating MDFs with melamine. With a wide range of patterns and material combinations, these panels offer various application possibilities for furniture and interior decoration.

TEKNOLAM - YONGALAM melamine-faced boards are obtained by applying melamine on a particle board. These panels with a wide range of patterns and material combinations offer various application options for furniture and interior decoration.

### **EVOGLOSS**

Modern glossy and matte patterns leading the trends, adding deepness to your living spaces with high gloss, stylish looking and mirror-effect glossy surfaces, bringing naturalness to your living spaces with matte surfaces, preserving the first day appearance for many years due to high resistance to fading characteristics, being easy to clean as well as having no loss of brightness on the surfaces due to cleaning.