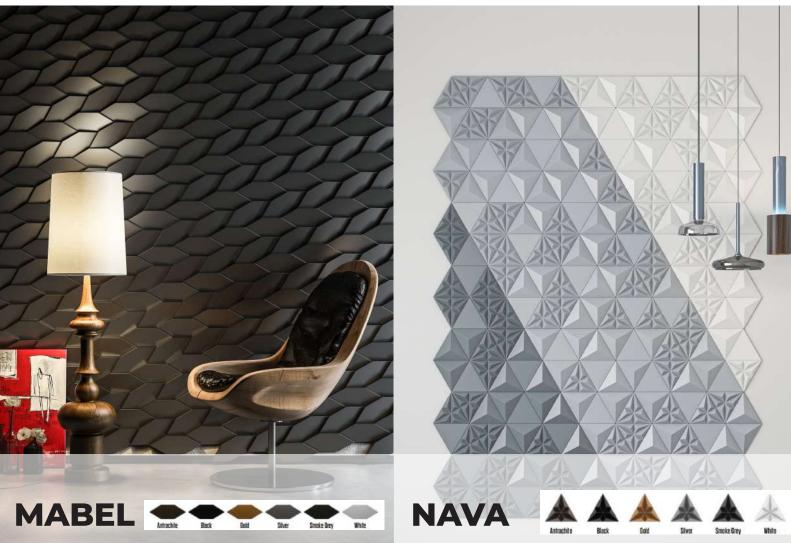

#### 3D WALL

3d wall panels are produced from light and hard reinforced polymer material.

There is acrylic paint on the product surface. Its protrusion from the wall varies between 3-7 cm. Unlike 3D wallpapers or 3D ceramics, it is a truly 3D wall panel.

3d wall panels are suitable for indoor use are guaranteed for 5 years of colorfastness. Our 3-dimensional wall panels, which are produced for outdoor use, are offered for sale with a 3-year colorfastness guarantee.

#### INNOVATE PANEL CONCEPT FOR TODAY'S ARCHITECTURE

- Easiness of installation
- Practicability of packing system
- Unique concept design
- Modern elegant and attractive apprearance support
- Product usage in contemporary architecture