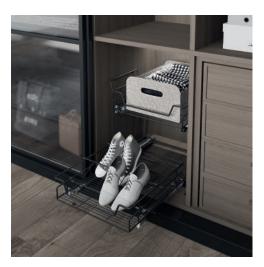

### WARDROBE ACCESSORIES

### COLLECTION

shelf groups that optimize cupboard space, wardrobe accessories that simplify our lives through starax wardrobe accessories.

Cloth Hanger Stick With Hook

Plasctic Trouser Rack Telescopic Rail

Foldable Ironing Board

Shoe Holder Telescopic Rail

Wire Shelf Telescopic Rail

Undermount Rail Aluminium Drawer

()samer