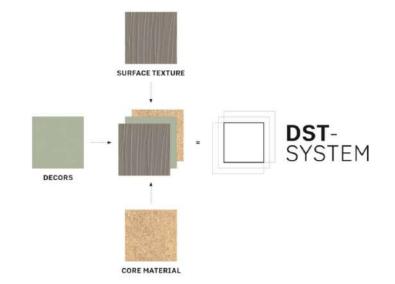

# **DST-** SYSTEM

The DST system from Pfleiderer can help you to realise coherent and functional designs: it offers numerous, technically tested and visually checked combination options of decors, surface textures and core panels for you to choose from.