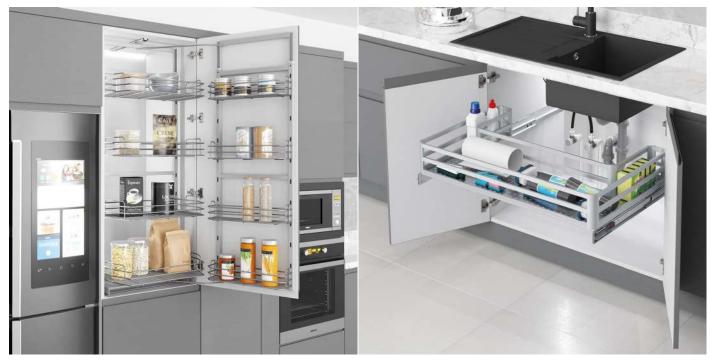

### KITCHEN ACCESSORIES

The kitchen accessories product groups are functional larder systems, ergonomic underworkbench and corner units, midway accessories that bring new minds into our kitchens.

Twin Ladder

Aluminium Under-sink Drawer