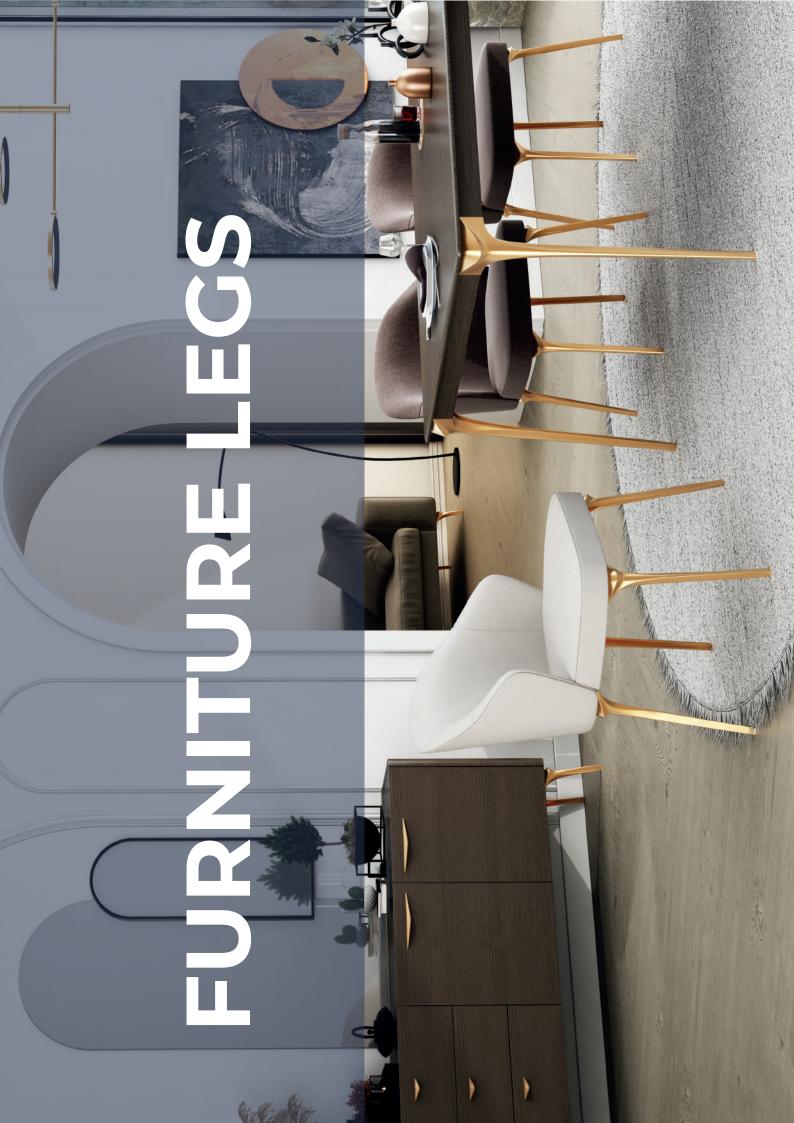

### MULTIDOOR

MASTER FOLD

The choices of EMAKS furniture legs comes with various designs and various sizes).

54