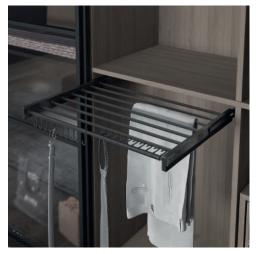

### WARDROBE ACCESSORIES

### COLLECTION

shelf groups that optimize cupboard space, wardrobe accessories that simplify our lives through starax wardrobe accessories.

Cloth Hanger Stick With Hook

Plasctic Trouser Rack Telescopic Rail

Foldable Ironing Board

Shoe Holder Telescopic Rail

Wire Shelf Telescopic Rail

Undermount Rail Aluminium Drawer

()samer