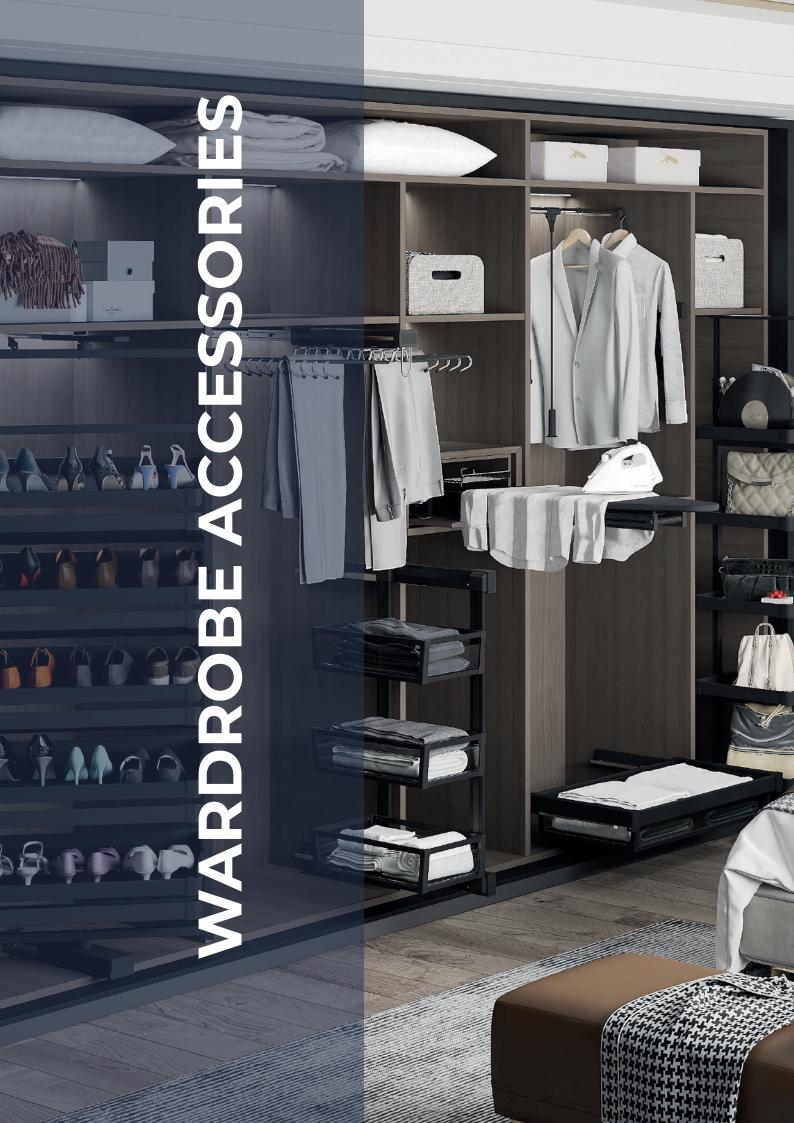

### WARDROBE ACCESSORIES

### COLLECTION

shelf groups that optimize cupboard space, wardrobe accessories that simplify our lives through starax wardrobe accessories.

Cloth Hanger Stick With Hook

Plasctic Trouser Rack Telescopic Rail

Foldable Ironing Board

Shoe Holder Telescopic Rail

Wire Shelf Telescopic Rail

Undermount Rail Aluminium Drawer

()samer