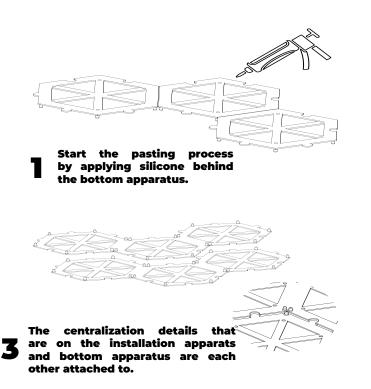

# **INSTALLATION METHOD**

Once the pasting process is over, strengthen the apparatus by screwing it from determined points.

Complete the installation process by attaching the pin space holes that are on the inside of the top parts of the product to the pin bulges that are on the bottom installation apparatus.