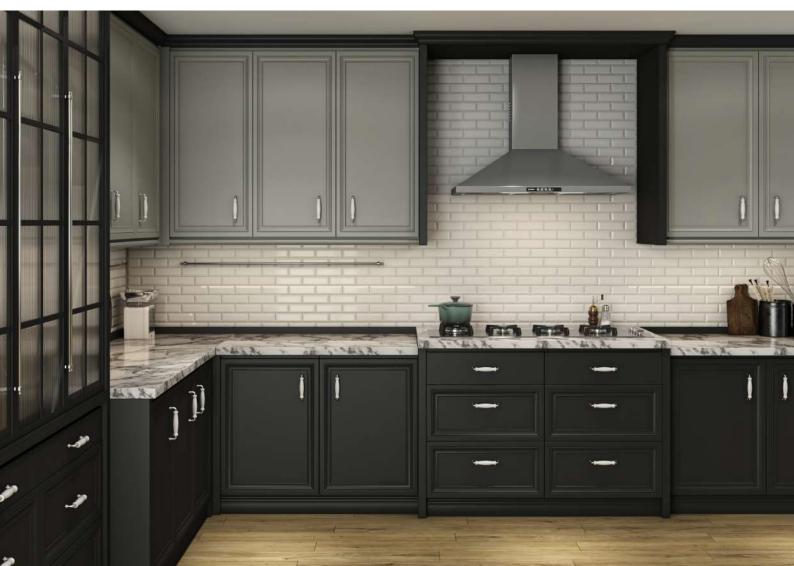

# WALL PROFILES

Remove design boundaries with our collection of wall profiles. You can use it as at your furniture and decoration. Thanks to its wide decors and patterns, it allows you create unique spaces.

Decorative Wall Panels, suitable for creating retro, modern, vintage, and rustic decoration styles, are produced in compliance with European standards and with an eco-friendly policy.