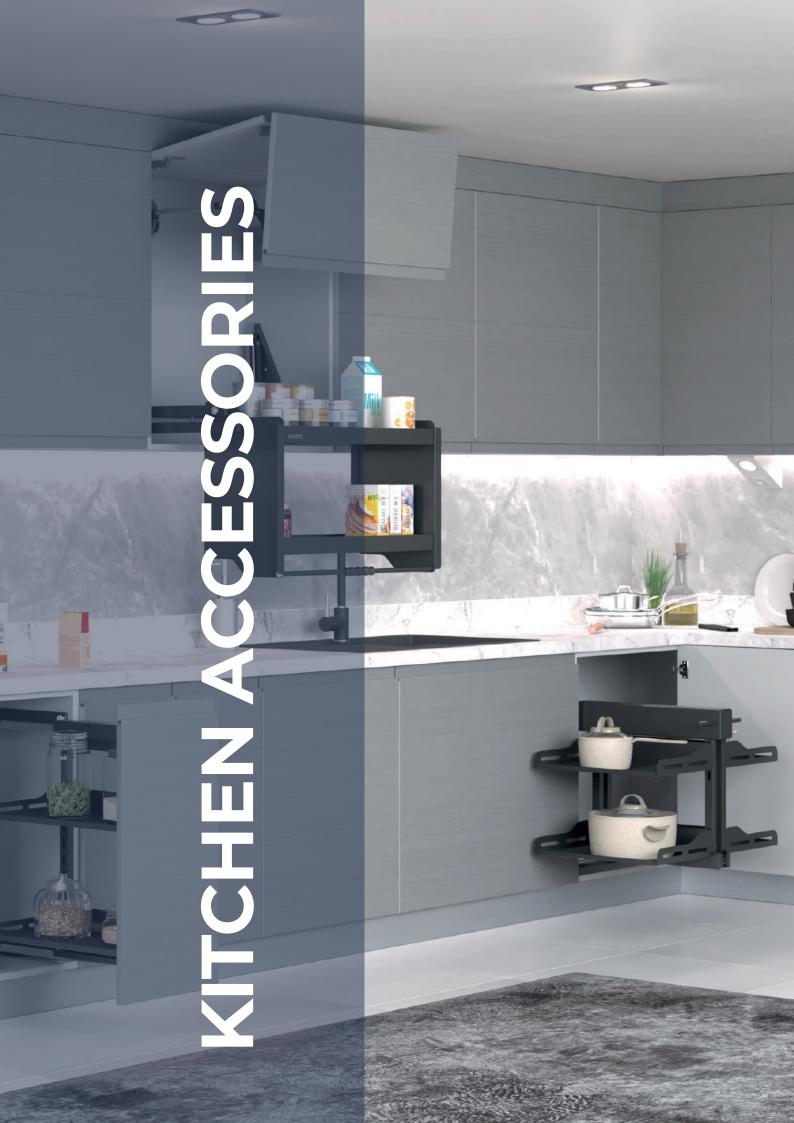

### KITCHEN ACCESSORIES

The kitchen accessories product groups are functional larder systems, ergonomic underworkbench and corner units, midway accessories that bring new minds into our kitchens.

Twin Ladder