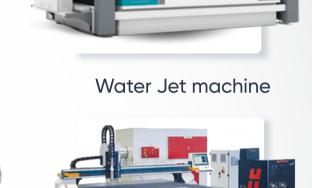

### **MACHINES AND SERVICES**

Target Metal Forming is equipped with all the latest machineries and experienced professionals to fulfil all needed demands ensuring comprehensive coverage.

A picture-perfect blend of flexibility and meticulous precision is what we guarantee with our machineries which are well automated and computerized for any production use.

Shearing machine

Fiber Laser cutting Machine

Copy Router Machine

V-cutting machine

Sheet Rolling machine

Press Break Machine

Plazma cutting Machine

Profile Roll bending Machine