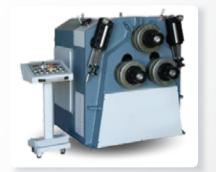

### **MACHINES AND SERVICES**

Target Metal Forming is equipped with all the latest machineries and experienced professionals to fulfil all needed demands ensuring comprehensive coverage.

A picture-perfect blend of flexibility and meticulous precision is what we guarantee with our machineries which are well automated and computerized for any production use.

Shearing machine

Fiber Laser cutting Machine

Copy Router Machine

V-cutting machine

Sheet Rolling machine

Press Break Machine

Plazma cutting Machine

Profile Roll bending Machine