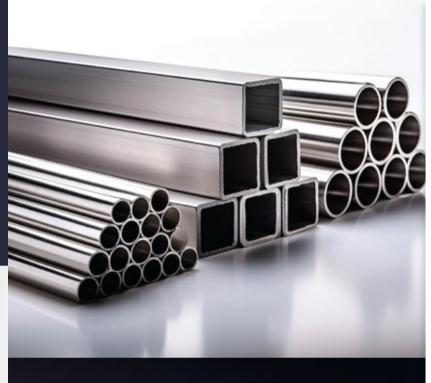

## Stainless Steel Tubes, Pipes & Bars

High-quality stainless steel tubes, pipes, and bars in various sizes and finishes.

- Square Tubes
- Rectangular Tube
- Square Bar
- Flat Bar
- Angle Bar

- Channel
- Round Bar
- Welded T Bar
- Threaded Rod
- Oval Shape Tube
- Slotted Tubes (Round, Square, Rectangular, Oval)
   Stainless Steel Pipes