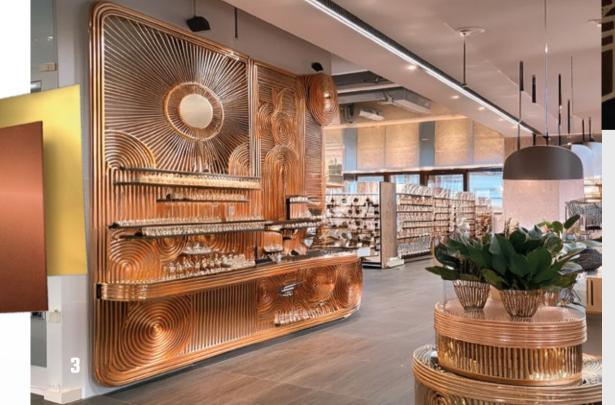

# Brass and Stainless Steel PVD Coated Decorative Work

At Target Metal Forming, we specialize in crafting exquisite brass and stainless steel decorative pieces that elevate any space with sophistication and style.

Whether it's a striking feature for a luxury interior or a unique, durable element for an outdoor setting, our commitment to quality and craftsmanship ensures each piece stands out as a testament to fine artistry and functional elegance.