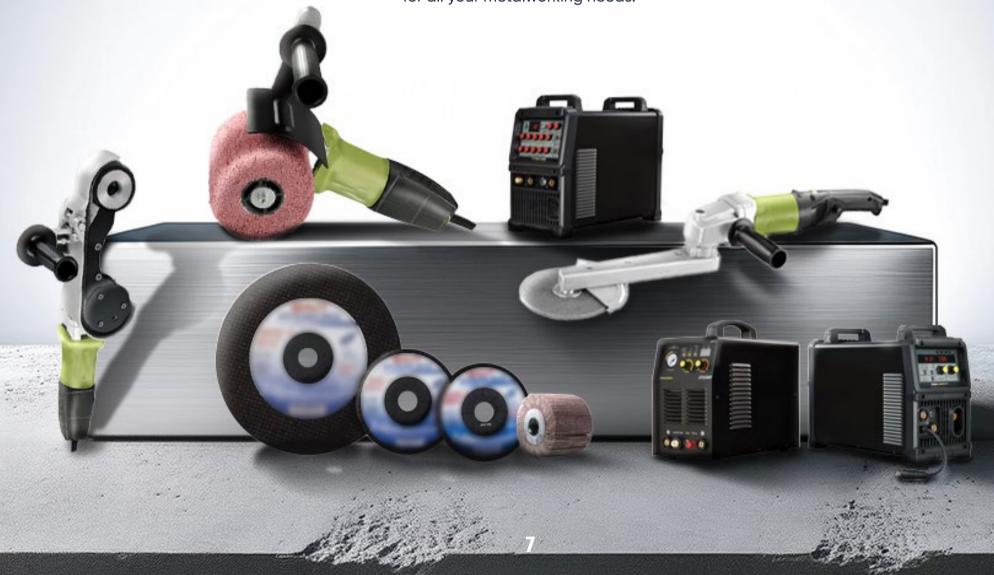

# Welding machines, Polishing machines and Abrasives

A comprehensive selection of welding machines, including MIG, TIG, and stick welders, as well as polishing machines and high-quality abrasives. Our equipment is designed to deliver precise, efficient results for all your metalworking needs.