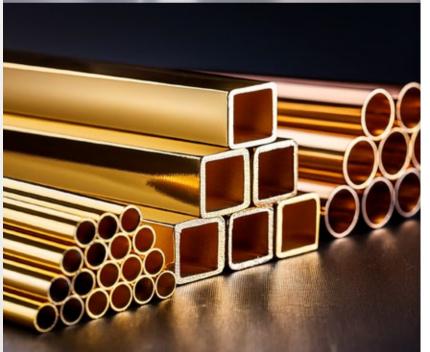

## Brass Tubes, Pipes & Bars

Top-quality brass tubes, pipes, and bars in a range of sizes and finishes.

- SS Gold Mirror Pipes
- SS Gold Square Tubes
- SS Gold Rectangular Tube
- Brass Round Tubes

- Brass Square / Flat Bars Brass
- Square Tube
- Brass Round