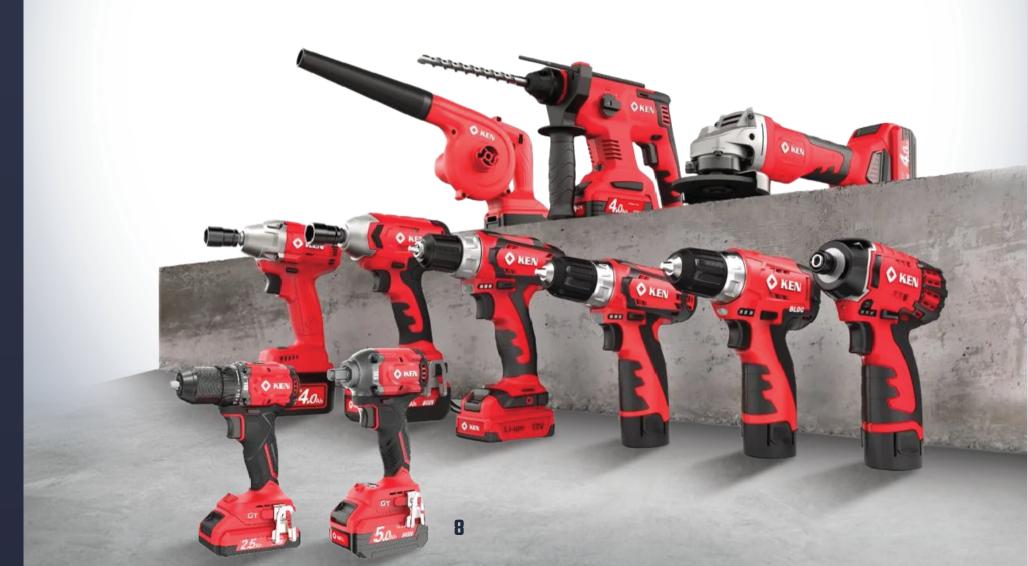

### **Power tools**

Vast range of power tools, including drills, saws, grinders, and sanders. Our selection ensures you have the right tools for any job, providing durability and performance for all your project needs.