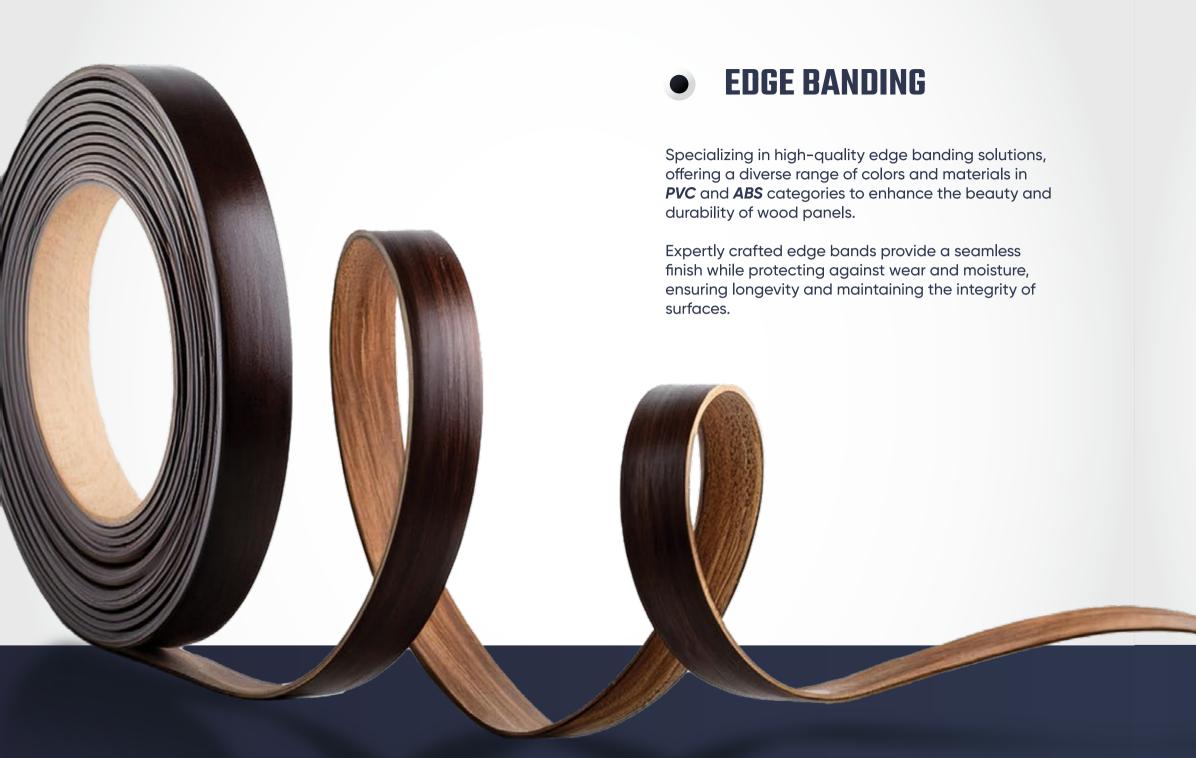

### More than 600 finishes

Choose versatile and stylish edge band that meets unique design needs. It can be customized according to the needs of drawing to sample a variety of specifications can be customized color

Available in thickness from 0.4mm to 2mm and for 22mm and 40 mm width.

These premium finishes not only enhance the aesthetic appeal of any space but also provide durability and a modern touch, ensuring your cabinets look stylish and sophisticated while standing.