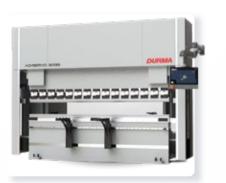

### **MACHINES AND SERVICES**

Target Metal Forming is equipped with all the latest machineries and experienced professionals to fulfil all needed demands ensuring comprehensive coverage.

A picture-perfect blend of flexibility and meticulous precision is what we guarantee with our machineries which are well automated and computerized for any production use.

Shearing machine

Fiber Laser cutting Machine

Copy Router Machine

V-cutting machine

Sheet Rolling machine

Press Break Machine

Plazma cutting Machine

Profile Roll bending Machine