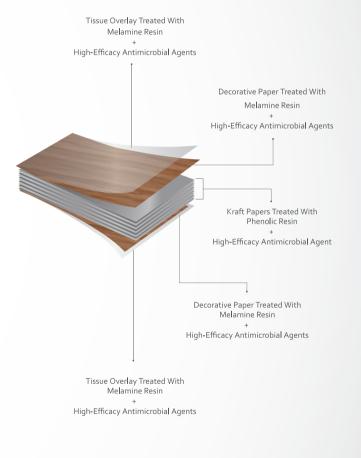

### HPL & COMPACT LAMINATES

Flex your creativity and customise your own designs. With Our Custom Laminates, you can add your own print or pattern to our world-class High pressure laminates.

Target furniture houses the first service center in Qatar, equipped with the top-notch technology to offer services such as: