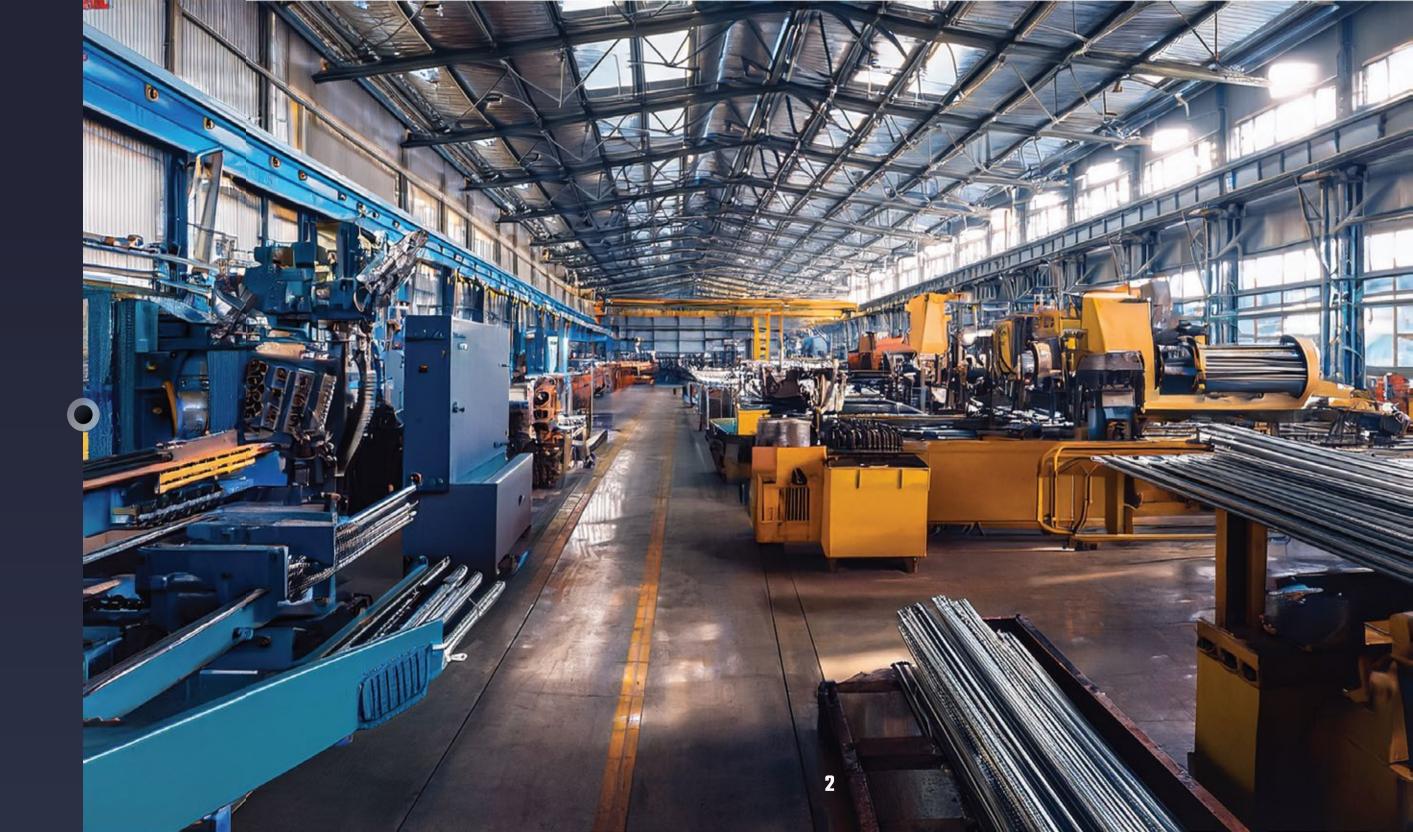

### TARGET FOR METAL FORMING

Target for Metal Forming is a leading name in stainless steel and metal fabrication, offering cutting-edge solutions with precision and innovation.

The dual-factory model, located in industrial areas, not only enhances production capacity but also underscores Target's ability to meet the dynamic demands of its clientele with unmatched efficiency and scalability

### **MACHINES AND SERVICES**

Target Metal Forming is equipped with all the latest machineries and experienced professionals to fulfil all needed demands ensuring comprehensive coverage.

A picture-perfect blend of flexibility and meticulous precision is what we guarantee with our machineries which are well automated and computerized for any production use.