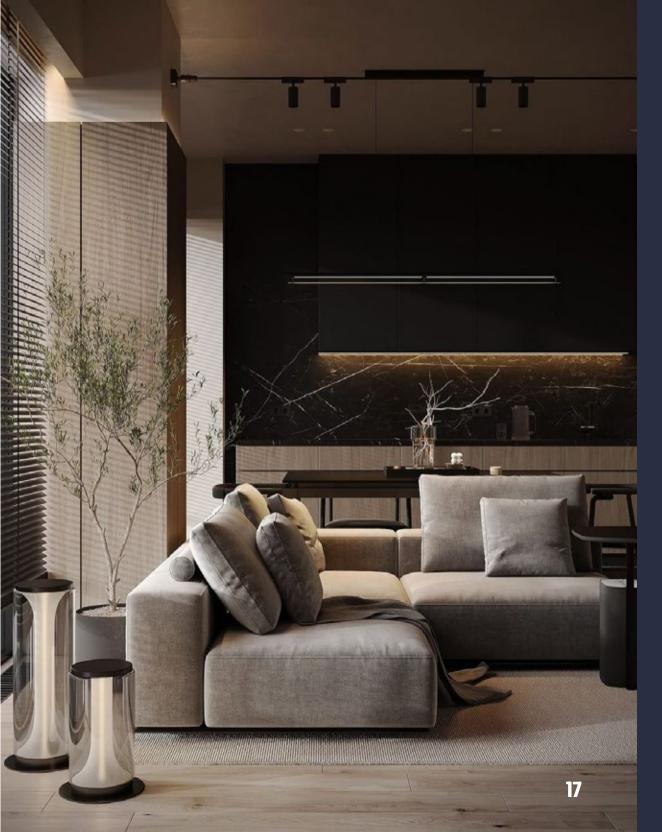

### **Stainless Steel Work**

Stainless steel kitchens

Decorative art work

Bollards & Columns

Lift cladding

Bicycle racks

Pipe Spools

Wire mesh

# Brass and Stainless Steel PVD Coated Decorative Work

At Target Metal Forming, we specialize in crafting exquisite brass and stainless steel decorative pieces that elevate any space with sophistication and style.

Whether it's a striking feature for a luxury interior or a unique, durable element for an outdoor setting, our commitment to quality and craftsmanship ensures each piece stands out as a testament to fine artistry and functional elegance.