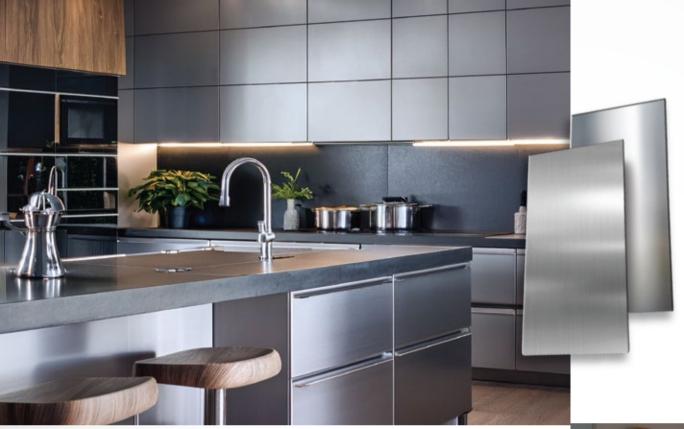

### **Stainless Steel Work**

Stainless steel kitchens

Decorative art work

Bollards & Columns

Lift cladding

Bicycle racks

Pipe Spools

Wire mesh

# Brass and Stainless Steel PVD Coated Decorative Work

At Target Metal Forming, we specialize in crafting exquisite brass and stainless steel decorative pieces that elevate any space with sophistication and style.

Whether it's a striking feature for a luxury interior or a unique, durable element for an outdoor setting, our commitment to quality and craftsmanship ensures each piece stands out as a testament to fine artistry and functional elegance.