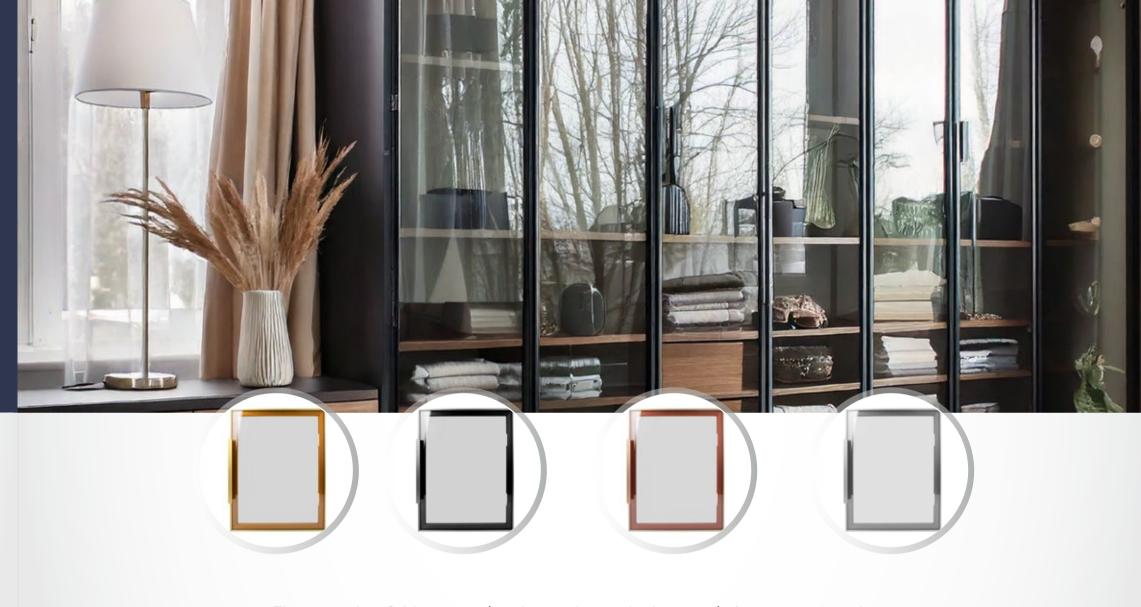

# Brass and Stainless Steel PVD Coated Decorative Work

At Target Metal Forming, we specialize in crafting exquisite brass and stainless steel decorative pieces that elevate any space with sophistication and style.

Whether it's a striking feature for a luxury interior or a unique, durable element for an outdoor setting, our commitment to quality and craftsmanship ensures each piece stands out as a testament to fine artistry and functional elegance.