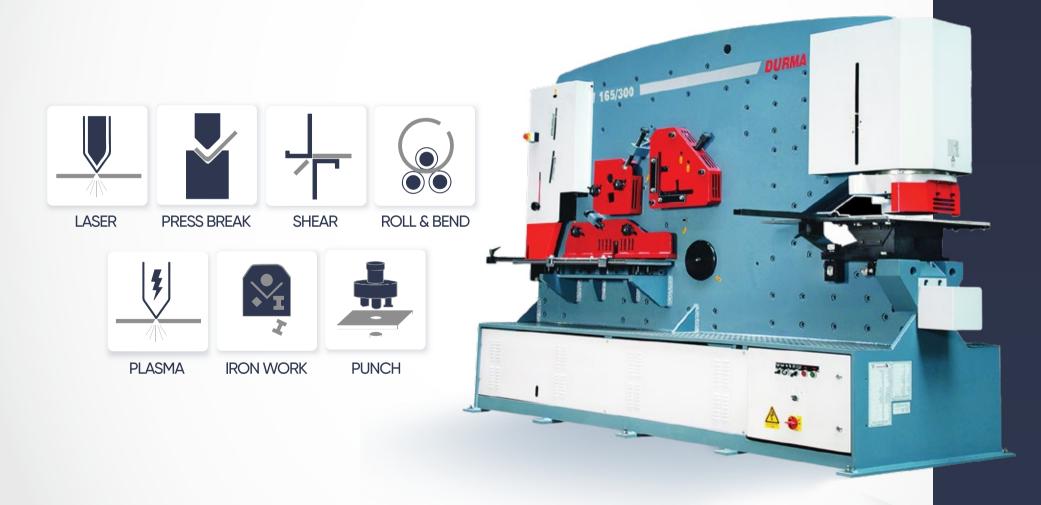

### **MACHINES AND SERVICES**

Target Metal Forming is equipped with all the latest machineries and experienced professionals to fulfil all needed demands ensuring comprehensive coverage.

A picture-perfect blend of flexibility and meticulous precision is what we guarantee with our machineries which are well automated and computerized for any production use.

Shearing machine

Fiber Laser cutting Machine

Copy Router Machine

V-cutting machine

Sheet Rolling machine

Press Break Machine

Plazma cutting Machine

Profile Roll bending Machine