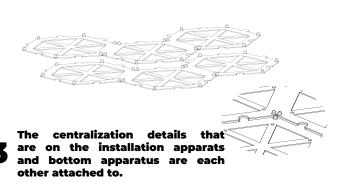

### **INSTALLATION METHOD**

Start the pasting process by applying silicone behind the bottom apparatus.

Once the pasting process is over, strengthen the apparatus by screwing it from determined points.

Complete the installation process by attaching the pin space holes that are on the inside of the top parts of the product to the pin bulges that are on the bottom installation apparatus.