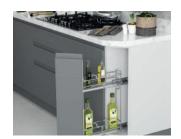

## KITCHEN ACCESSORIES

# **PRODUCTS**

The kitchen accessories product groups are functional larder systems, ergonomic underworkbench and corner units, midway accessories that bring new minds into our kitchens.

Twin Ladder

Aluminium Under-sink Drawer