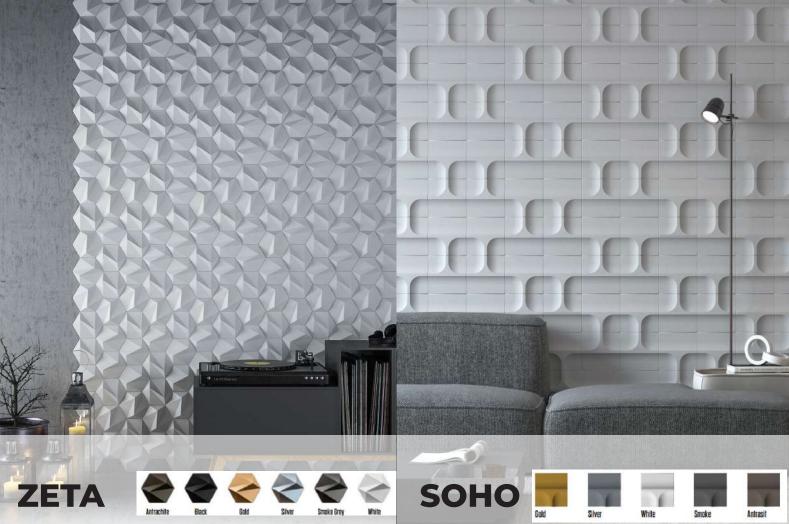

### 3D WALL

3d wall panels are produced from light and hard reinforced polymer material.

There is acrylic paint on the product surface. Its protrusion from the wall varies between 3-7 cm. Unlike 3D wallpapers or 3D ceramics, it is a truly 3D wall panel.

3d wall panels are suitable for indoor use are guaranteed for 5 years of colorfastness. Our 3-dimensional wall panels, which are produced for outdoor use, are offered for sale with a 3-year colorfastness guarantee.

### INNOVATE PANEL CONCEPT FOR TODAY'S ARCHITECTURE

- Easiness of installation
- Practicability of packing system
- · Unique concept design
- Modern elegant and attractive apprearance support
- Product usage in contemporary architecture