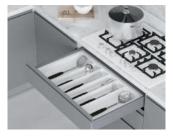

## KITCHEN ACCESSORIES

# **PRODUCTS**

The kitchen accessories product groups are functional larder systems, ergonomic underworkbench and corner units, midway accessories that bring new minds into our kitchens.

Twin Ladder

Aluminium Under-sink Drawer