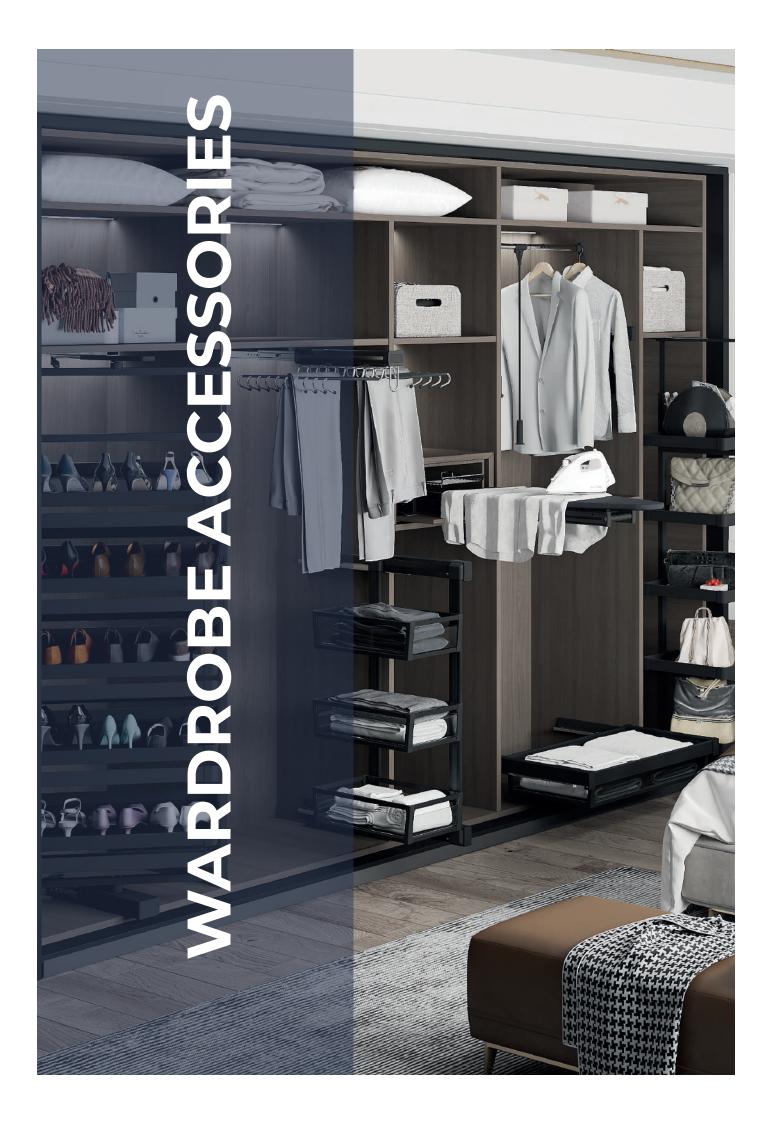

# WARDROBE ACCESSORIES

shelf groups that optimize cupboard space, wardrobe accessories that simplify our lives through starax wardrobe accessories.

Cloth Hanger Stick With Hook

Plasctic Trouser Rack Telescopic Rail

Foldable Ironing Board

Shoe Holder Telescopic Rail

Wire Shelf Telescopic Rail

Undermount Rail Aluminium Drawer