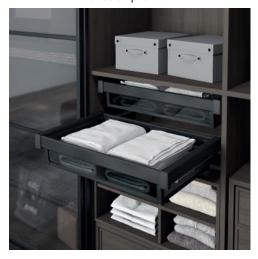

### DRAWER AND LIFTING DOORS

Drawer Box System

Drawer Slide System

**Bottom Mounting Drawer Slides** 

Smart Slide System

Multi Mech Lifting Door System