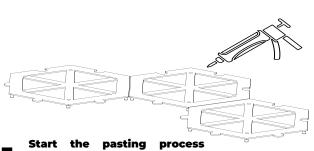

### **INSTALLATION METHOD**

Start the pasting process by applying silicone behind the bottom apparatus.

Once the pasting process is over, strengthen the apparatus by screwing it from determined points.

Complete the installation process by attaching the pin space holes that are on the inside of the top parts of the product to the pin bulges that are on the bottom installation apparatus.