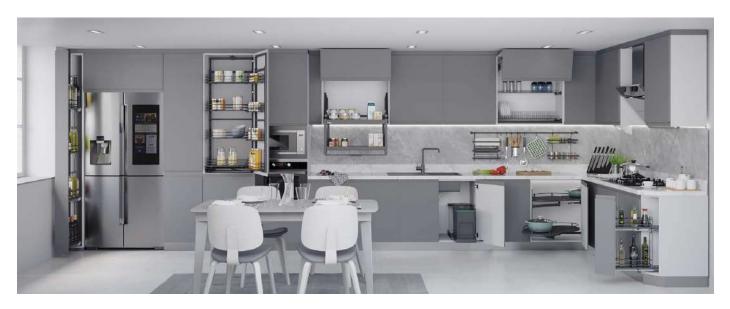

## KITCHEN ACCESSORIES

# **PRODUCTS**

The kitchen accessories product groups are functional larder systems, ergonomic underworkbench and corner units, midway accessories that bring new minds into our kitchens.

Twin Ladder

Aluminium Under-sink Drawer