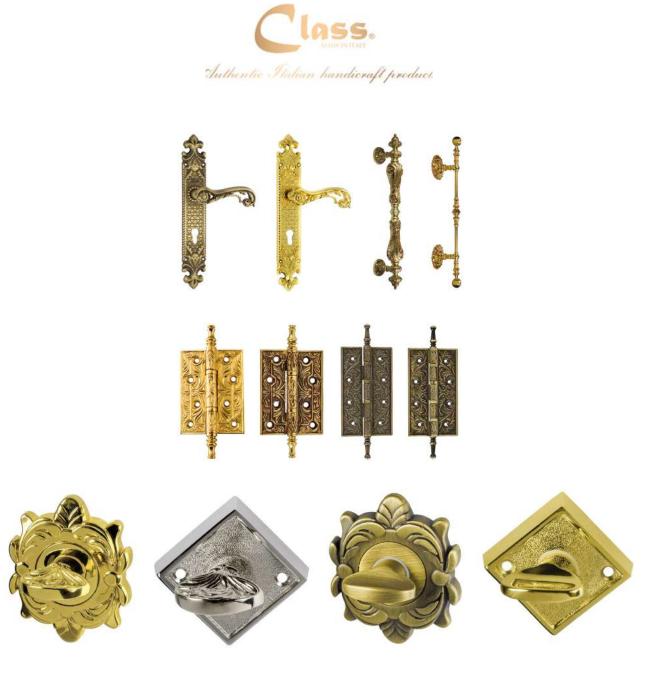

# DOOR & FURNITURE HANDLES

Frosio Bortolo is a 100% Italian company with over 70 years of family history which has expanded its vision over time, going from the purely manufacturing space to a commercial enterprise, With two prominent brands in the market—Forme and Class—both renowned for their industry presence and reputation..

### **COLLECTIONS**

### **FORME**

Forme unites Frosio Bortolo's quality craftsmanship with skilled global designers, merging style, research, and creativity. This collaboration revitalizes everyday handles to suit diverse interior design preferences, spanning from minimalistic to classic and cutting-edge contemporary trends.