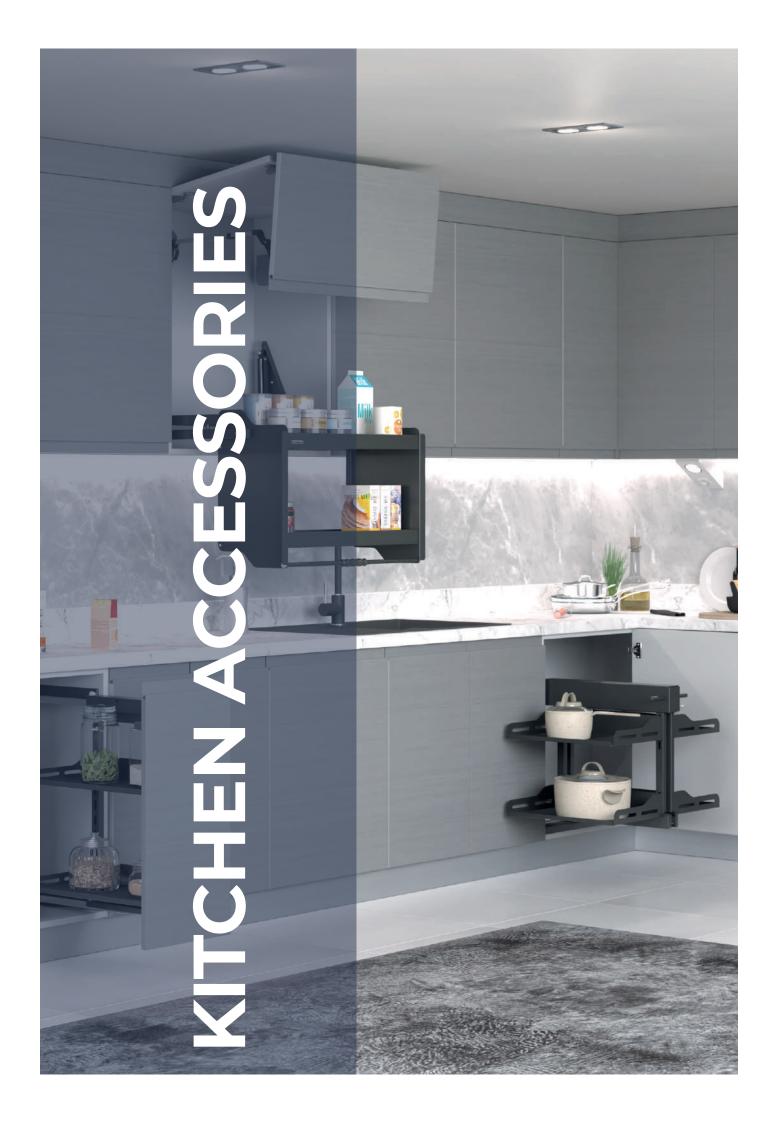

## KITCHEN ACCESSORIES

# **PRODUCTS**

The kitchen accessories product groups are functional larder systems, ergonomic underworkbench and corner units, midway accessories that bring new minds into our kitchens.

Twin Ladder

Aluminium Under-sink Drawer