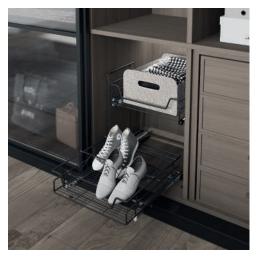

# WARDROBE ACCESSORIES

shelf groups that optimize cupboard space, wardrobe accessories that simplify our lives through starax wardrobe accessories.

Cloth Hanger Stick With Hook

Plasctic Trouser Rack Telescopic Rail

Foldable Ironing Board

Shoe Holder Telescopic Rail

Wire Shelf Telescopic Rail

Undermount Rail Aluminium Drawer