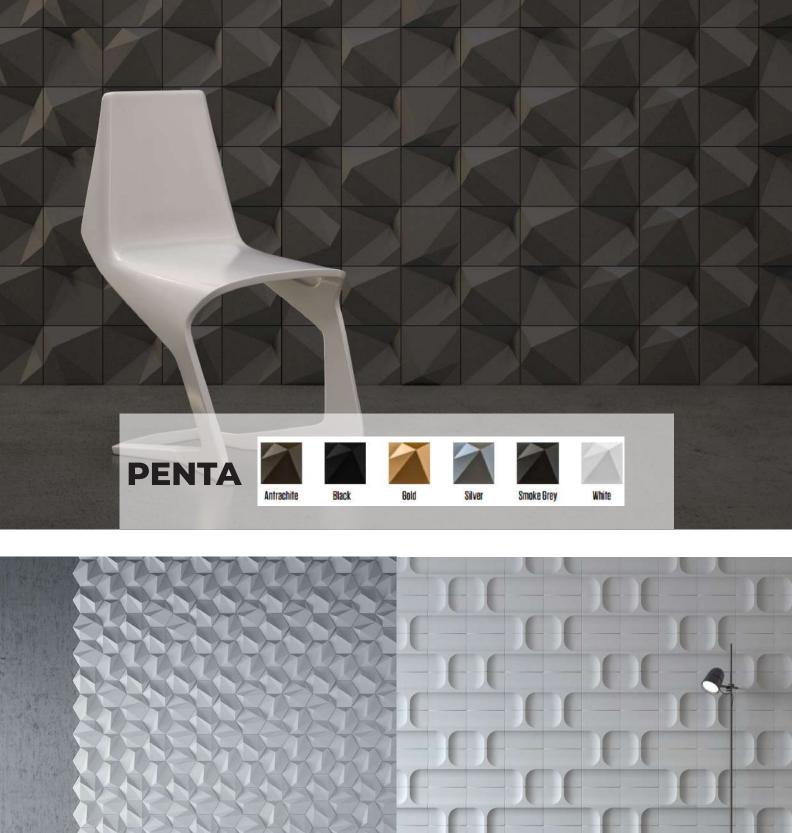

### 3D WALL

3d wall panels are produced from light and hard reinforced polymer material.

There is acrylic paint on the product surface. Its protrusion from the wall varies between 3-7 cm. Unlike 3D wallpapers or 3D ceramics, it is a truly 3D wall panel.

3d wall panels are suitable for indoor use are guaranteed for 5 years of colorfastness. Our 3-dimensional wall panels, which are produced for outdoor use, are offered for sale with a 3-year colorfastness guarantee.

### INNOVATE PANEL CONCEPT FOR TODAY'S ARCHITECTURE

- Easiness of installation
- Practicability of packing system
- · Unique concept design
- Modern elegant and attractive apprearance support
- Product usage in contemporary architecture