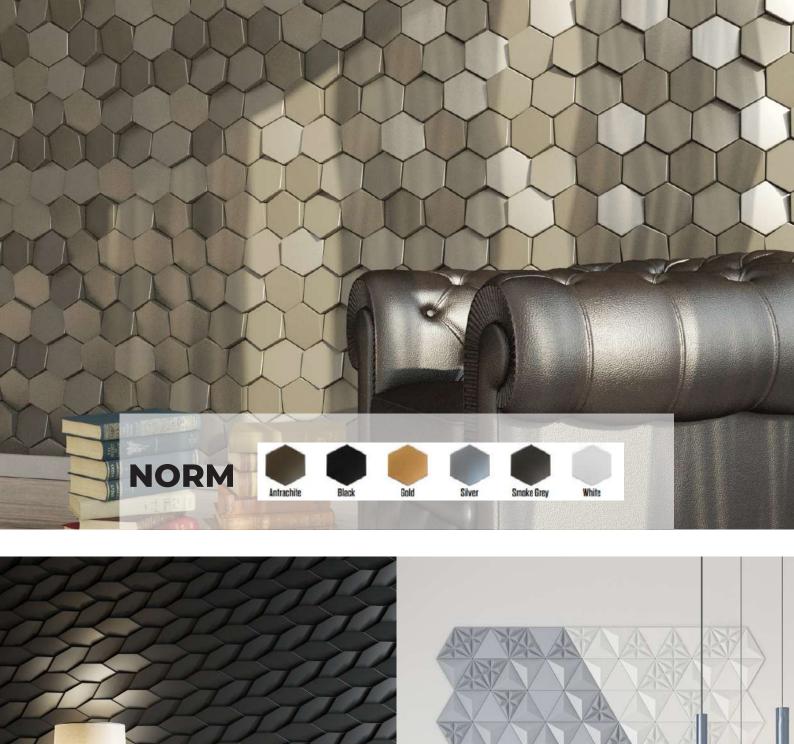

### 3D WALL

3d wall panels are produced from light and hard reinforced polymer material.

There is acrylic paint on the product surface. Its protrusion from the wall varies between 3-7 cm. Unlike 3D wallpapers or 3D ceramics, it is a truly 3D wall panel.

3d wall panels are suitable for indoor use are guaranteed for 5 years of colorfastness. Our 3-dimensional wall panels, which are produced for outdoor use, are offered for sale with a 3-year colorfastness guarantee.

### INNOVATE PANEL CONCEPT FOR TODAY'S ARCHITECTURE

- Easiness of installation
- Practicability of packing system
- · Unique concept design
- Modern elegant and attractive apprearance support
- Product usage in contemporary architecture