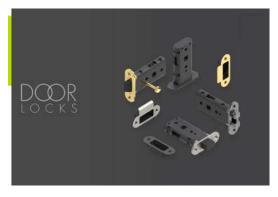

# **COLLECTIONS**

Door handle, Door lock, Furniture handle and knob.

Furniture Handles