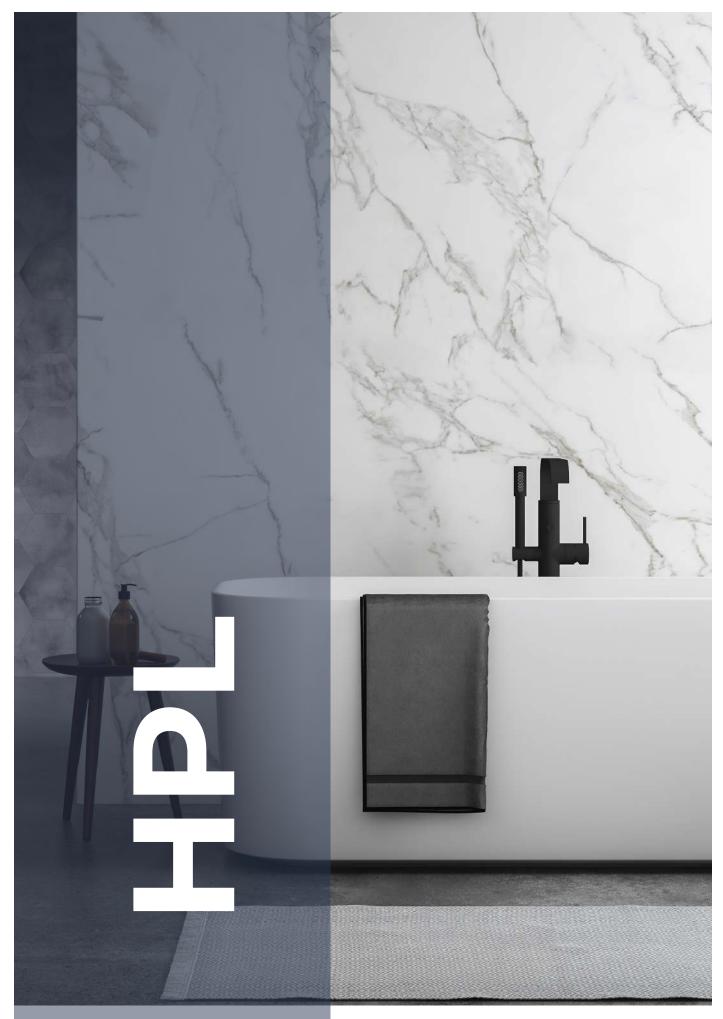

### **CERTIFICATIONS**

HPL

### **ABOUT Greenlam**

High pressure laminate is produced by saturating multiple layers of kraft paper with phenolic resin. A layer of printed décor paper is placed on top of the kraft paper before pressing. It is considered to be one of the most durable decorative surface materials and is available with special performance properties including chemical, fire and wear resistance.