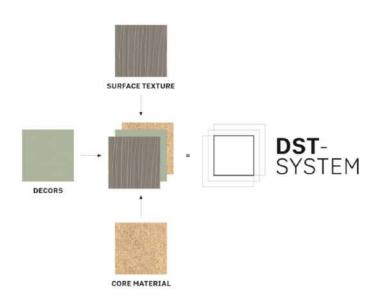

### **DST-** SYSTEM

The DST system from Pfleiderer can help you to realise coherent and functional designs: it offers numerous, technically tested and visually checked combination options of decors, surface textures and core panels for you to choose from.