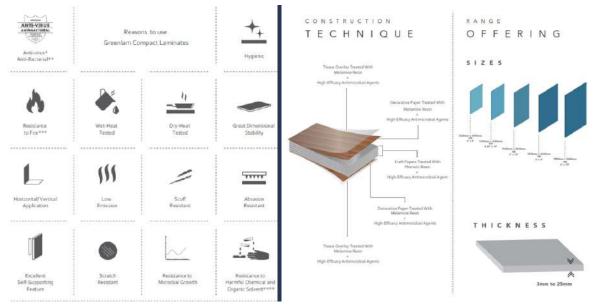

### **ABOUT Greenlam**

High pressure laminate is produced by saturating multiple layers of kraft paper with phenolic resin. A layer of printed décor paper is placed on top of the kraft paper before pressing. It is considered to be one of the most durable decorative surface materials and is available with special performance properties including chemical, fire and wear resistance.

### **COMPACT LAMINATES**

High pressure laminate is produced by saturating multiple layers of kraft paper with phenolic resin. A layer of printed décor paper is placed on top of the kraft paper before pressing. It is considered to be one of the most durable decorative surface materials and is available with special performance properties including chemical, fire and wear resistance.

### **TECHNICAL SPECIFICATIONS**