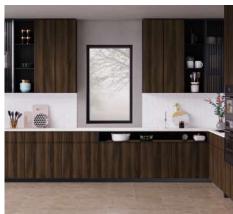

### VISION COLLECTION

MEDELAM melamine-faced panels are produced by coating MDFs with melamine. With a wide range of patterns and material combinations, these panels offer various application possibilities for furniture and interior decoration.

TEKNOLAM - YONGALAM melamine-faced boards are obtained by applying melamine on a particle board. These panels with a wide range of patterns and material combinations offer various application options for furniture and interior decoration.