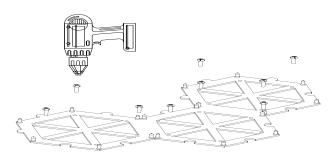

### **INSTALLATION METHOD**

Start the pasting process by applying silicone behind the bottom apparatus.

Once the pasting process is over, strengthen the apparatus by screwing it from determined points.

Complete the installation process by attaching the pin space holes that are on the inside of the top parts of the product to the pin bulges that are on the bottom installation apparatus.