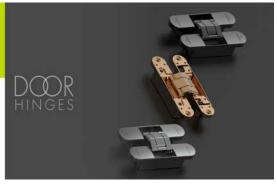

### DRAWER AND LIFTING DOORS

Drawer Box System

Drawer Slide System

**Bottom Mounting Drawer Slides** 

Smart Slide System

Multi Mech Lifting Door System