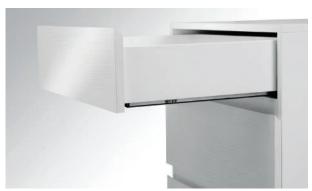

### DRAWER AND LIFTING DOORS

Drawer Box System

Drawer Slide System

**Bottom Mounting Drawer Slides** 

Smart Slide System

Multi Mech Lifting Door System