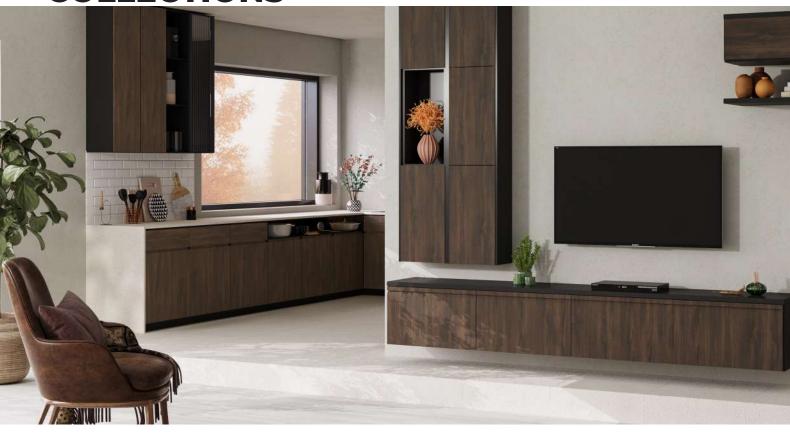

### **COLLECTIONS**

### VISION COLLECTION

MEDELAM melamine-faced panels are produced by coating MDFs with melamine. With a wide range of patterns and material combinations, these panels offer various application possibilities for furniture and interior decoration.

TEKNOLAM - YONGALAM melamine-faced boards are obtained by applying melamine on a particle board. These panels with a wide range of patterns and material combinations offer various application options for furniture and interior decoration.