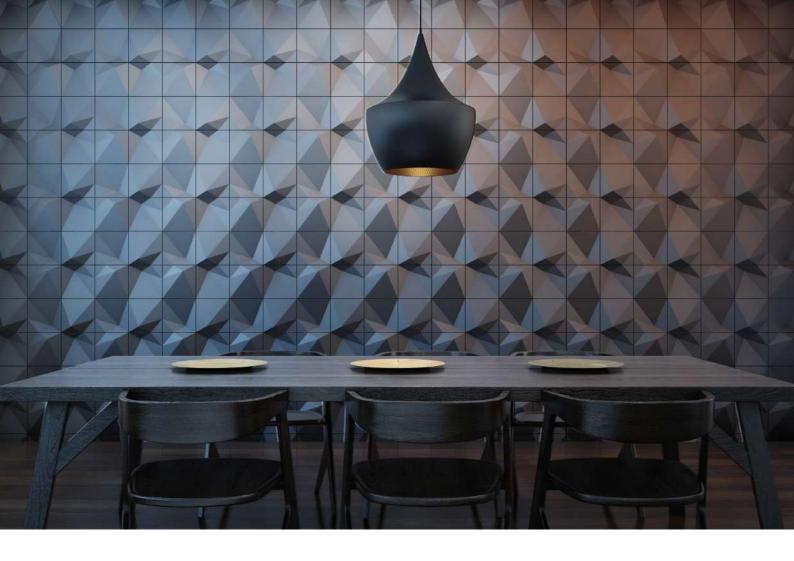

### 3D WALL

3d wall panels are produced from light and hard reinforced polymer material.

There is acrylic paint on the product surface. Its protrusion from the wall varies between 3-7 cm. Unlike 3D wallpapers or 3D ceramics, it is a truly 3D wall panel.

3d wall panels are suitable for indoor use are guaranteed for 5 years of colorfastness. Our 3-dimensional wall panels, which are produced for outdoor use, are offered for sale with a 3-year colorfastness guarantee.