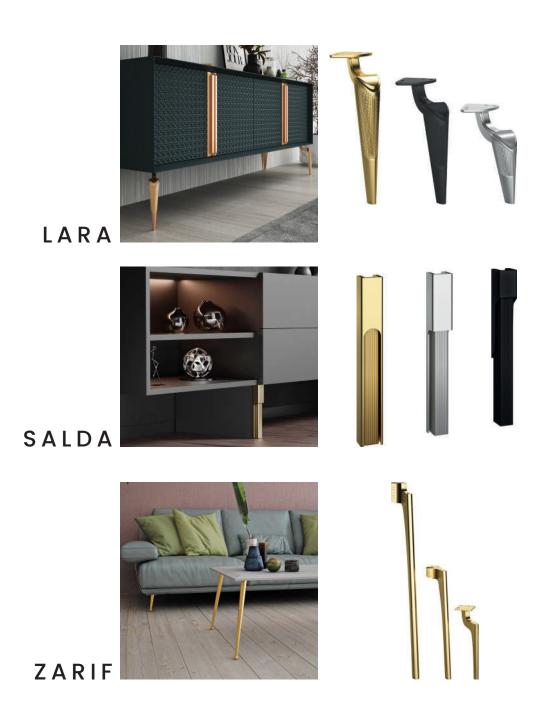

# FURNITURE LEGS

Use the following sentence for Emaks furniture leg's introduction "Emaks Furniture Legs (the choices of EMAKS furniture legs comes with various designs and various sizes).

17 Wood Machines