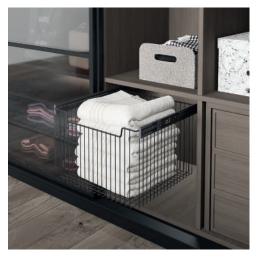

# WARDROBE ACCESSORIES

shelf groups that optimize cupboard space, wardrobe accessories that simplify our lives through starax wardrobe accessories.

Cloth Hanger Stick With Hook

Plasctic Trouser Rack Telescopic Rail

Foldable Ironing Board

Shoe Holder Telescopic Rail

Wire Shelf Telescopic Rail

Undermount Rail Aluminium Drawer