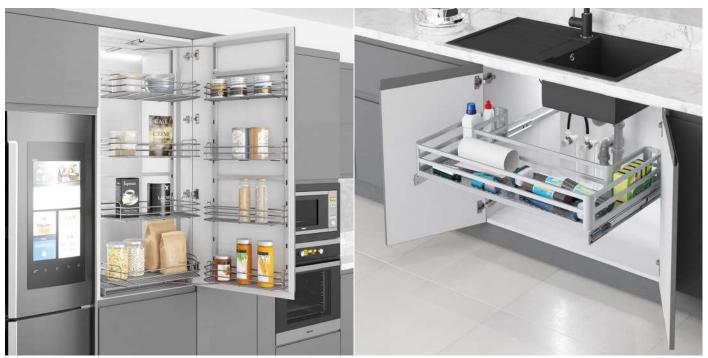

## KITCHEN ACCESSORIES

# **PRODUCTS**

The kitchen accessories product groups are functional larder systems, ergonomic underworkbench and corner units, midway accessories that bring new minds into our kitchens.

Twin Ladder

Aluminium Under-sink Drawer