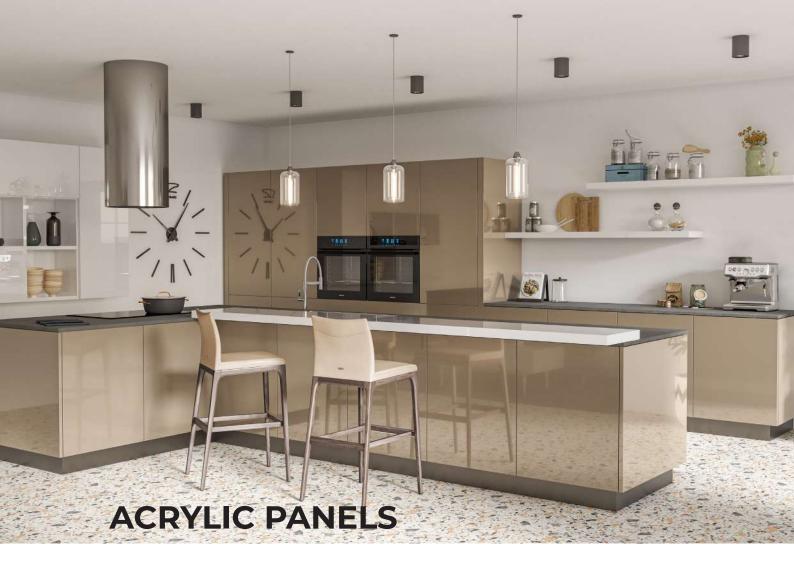

Acrylic panels are produced by coating the front surface of the MDF that has quality features above the standards with the am 1800topx scratch-proof materials, which are the highest quality products of the world's best acrylic producer Senosan, and coating the back surface with the same color of durable linings.

RESISTANT TO STAIN

SURFACE SMOOTHNESS

RESISTANT TO SCRATCHING

LOW MICRO-

EASY CLEAN