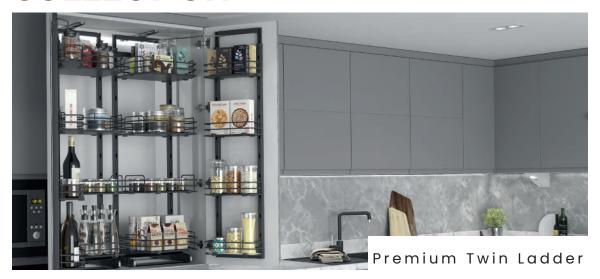

# **PRODUCTS**

The kitchen accessories product groups are functional larder systems, ergonomic underworkbench and corner units, midway accessories that bring new minds into our kitchens.

Twin Ladder

Aluminium Under-sink Drawer