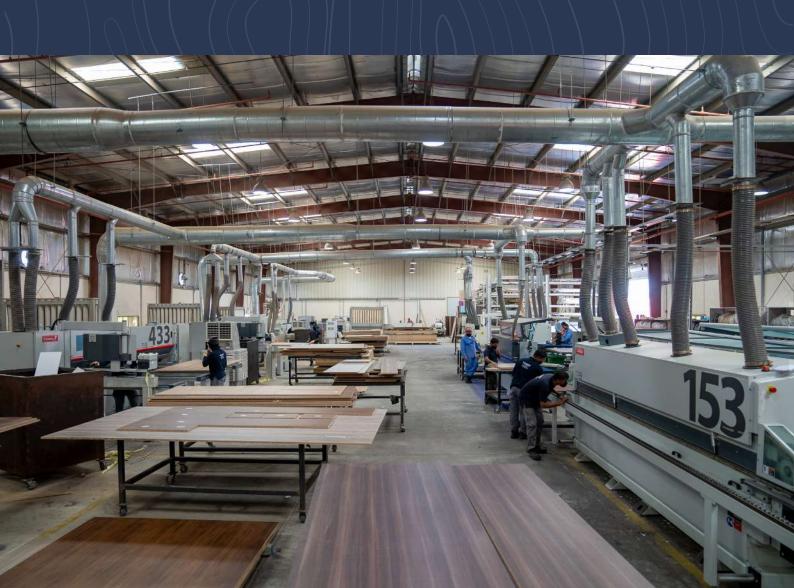

### **SERVICE CENTER**

With our efficiently equipped service center with the top notch technology, we are committed to grant the highest quality, the widest variety and the fastest production of your needs

#### **WOOD CUTTING**

Our wood cutting machine is designed to help you cut wood with precision and speed, making your wood-working projects easier and more efficient.

#### **EDGE BANDING**

Our edge banding machines are the fastest in the world with speeds of 25 meters / minute.

#### **BORING**

Our wood boring machine is designed to help you drill holes in wood with precision and speed, making your woodworking projects easier and more efficient