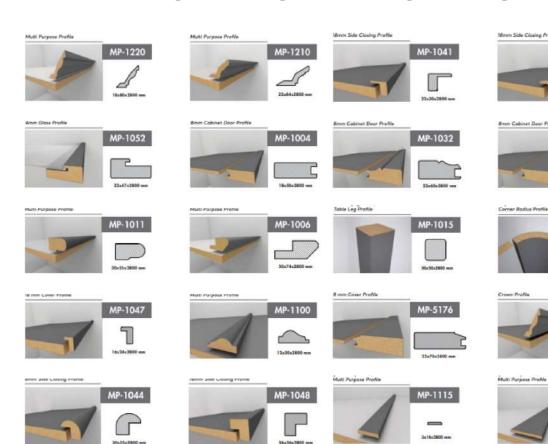

### **WALL PROFILES**

Remove design boundaries with our collection of wall profiles. You can use it as at your furniture and decoration. Thanks to its wide decors and patterns, it allows you create unique spaces.

### **WALL PROFILES**

### **FURNITURE PROFILES**

MP-1045

MP-1018

MP-1190

MP-1116