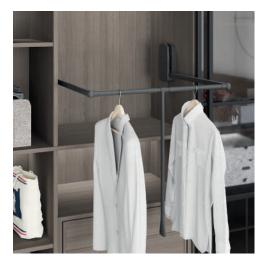

# WARDROBE ACCESSORIES

shelf groups that optimize cupboard space, wardrobe accessories that simplify our lives through starax wardrobe accessories.

Cloth Hanger Stick With Hook

Plasctic Trouser Rack Telescopic Rail