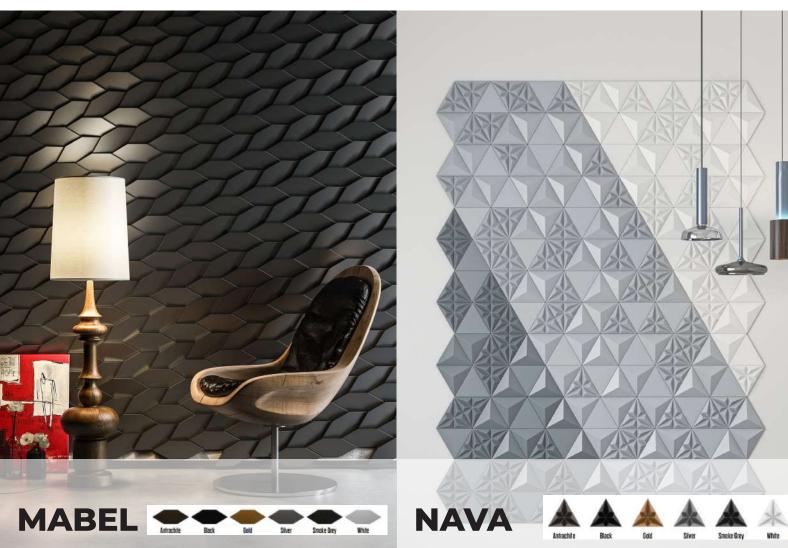

### 3D WALL

3d wall panels are produced from light and hard reinforced polymer material.

There is acrylic paint on the product surface. Its protrusion from the wall varies between 3-7 cm. Unlike 3D wallpapers or 3D ceramics, it is a truly 3D wall panel.

3d wall panels are suitable for indoor use are guaranteed for 5 years of colorfastness. Our 3-dimensional wall panels, which are produced for outdoor use, are offered for sale with a 3-year colorfastness guarantee.

### INNOVATE PANEL CONCEPT FOR TODAY'S ARCHITECTURE

- Easiness of installation
- Practicability of packing system
- · Unique concept design
- Modern elegant and attractive apprearance support
- Product usage in contemporary architecture